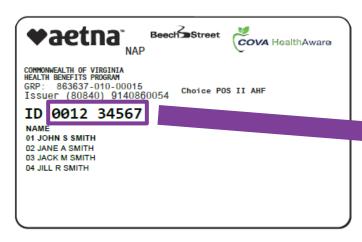

## Aetna Member Website: Registering a new account

Register for a new account using your Member ID number found on your COVA HealthAware ID card.

Complete the step-by-step prompts to complete your registration.

### Aetna Member Website: Registered users

Login using your Member ID number located on your COVA HealthAware ID Card.

Your password will have been previously set by you during your initial registration.

### Aetna Health App: Logging in

Log in using your username (your Member ID number from your COVA HealthAware ID card) and password or touch ID/face recognition ID.