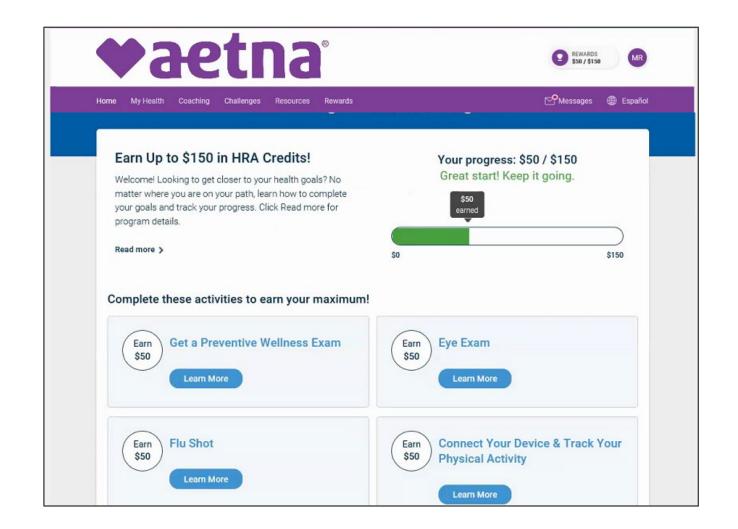

### Member Engagement Platform: Accessing your Rewards Center/Incentives

The Rewards Center can tell you exactly what you need to do to earn your rewards/ incentives.

It also tracks your activity card completion progress and any earned HRA credits.