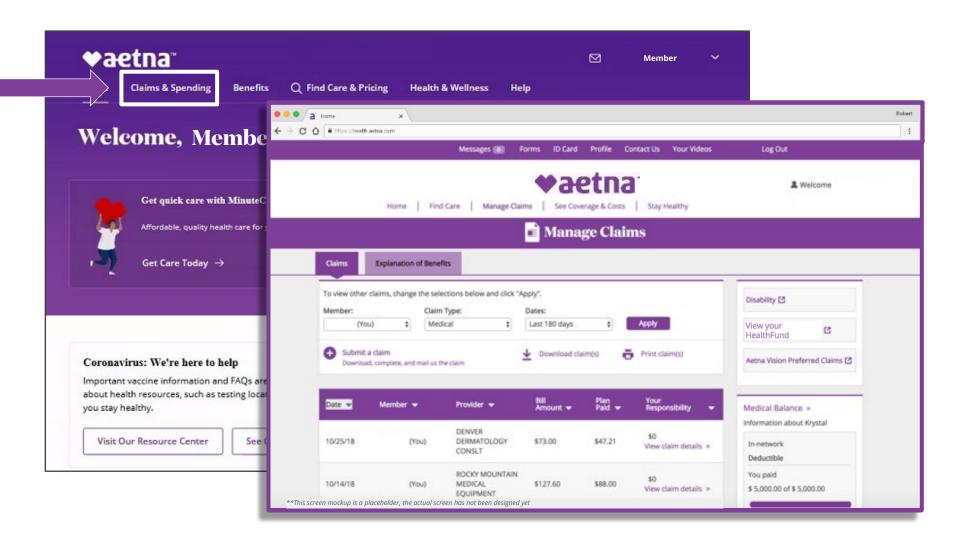

### Aetna Member Website: Managing Claims

Click "Claims & Spending" to access your entire history of claims.

Proprietary