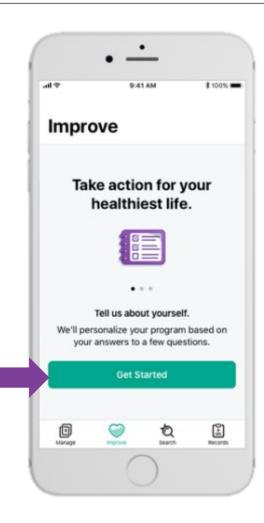

### Aetna Health App – Improve tab: Completing your Health Assessment

The Improve tab is synced with your Member Engagement Platform website.

When accessing this tab for the first time, click on "Get Started" to start your Health Assessment.