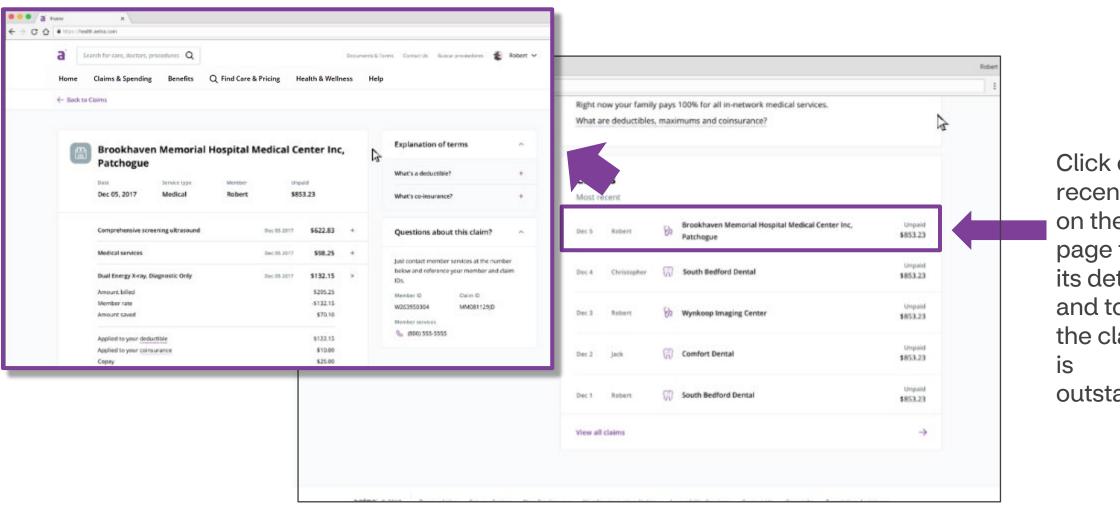

### Aetna Member Website: Managing Claims

Click on a recent claim on the home page to view its details and to pay the claim if it is outstanding.

### Aetna Member Website: Managing Claims

Click "Claims & Spending" to access your entire history of claims.

Proprietary