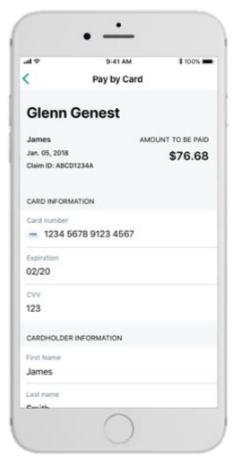

### Aetna Health App – Manage tab Paying a claim

Clicking on an unpaid claim gives you the option to pay directly from the Aetna Health App.