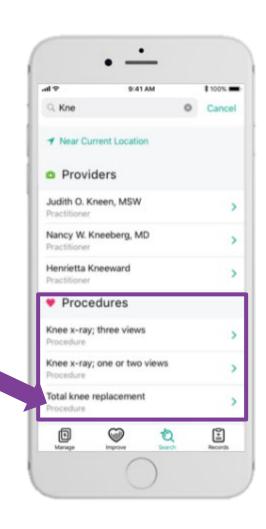

### Aetna Health App – Search tab Searching for providers, procedures, facilities, etc.

Search for providers, facilities, symptoms, and much more by typing in the search bar.

Click on the appropriate quick searches to find nearby providers or facilities.

### Aetna Health App – Search tab: Searching for providers, procedures, facilities, etc.

Click on a provider to see their details.

Some providers allow you to schedule an appointment directly from the Aetna Health App.

### Aetna Health App – Search tab Searching for providers, procedures, facilities, etc.

Click on a procedure to see facilities where you may have the procedure done.