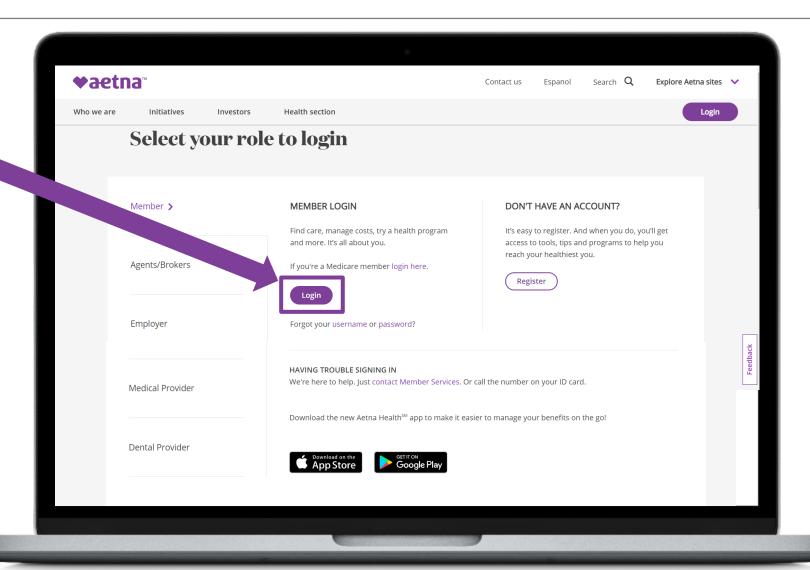

### Aetna Member Website: Logging in

Go to <u>www.aetna.com</u> and click on **Login.** 