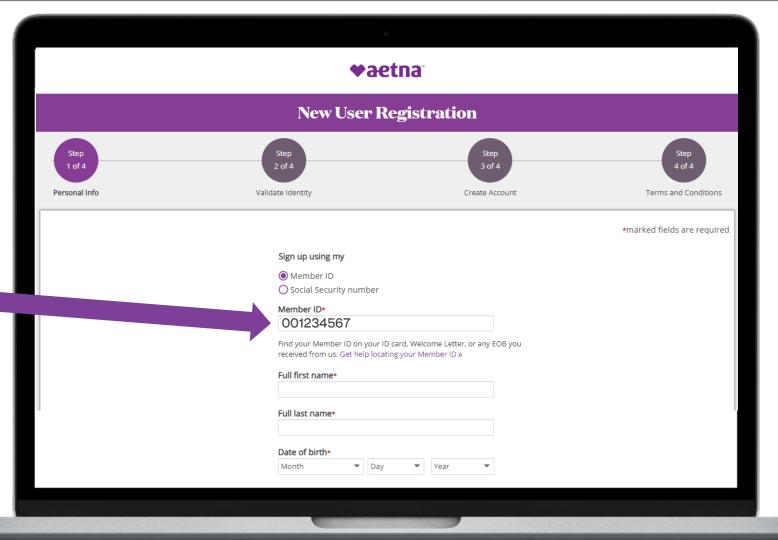

## Aetna Member Website: Registering a new account

Register for a new account using your Member ID number found on your COVA HealthAware ID card.

Complete the step-by-step prompts to complete your registration.