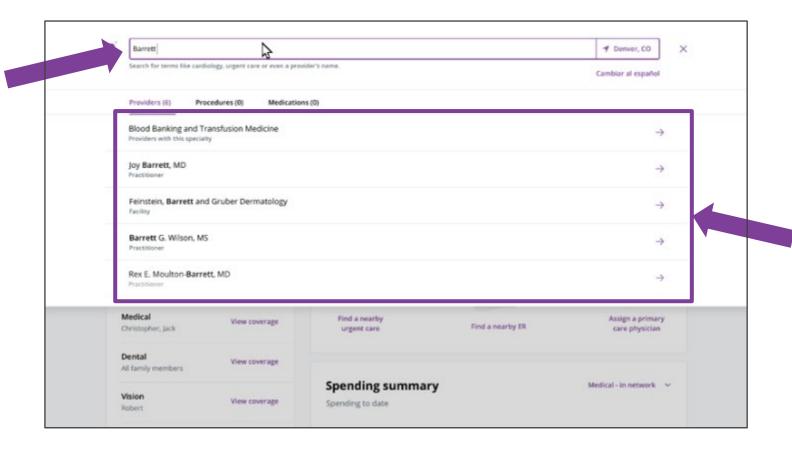

### Aetna Member Website: Searching for providers, procedures, facilities, etc.

Type in the search field to search for providers, procedures, facilities, etc.

Make a selection from the search results dropdown menu to view details.