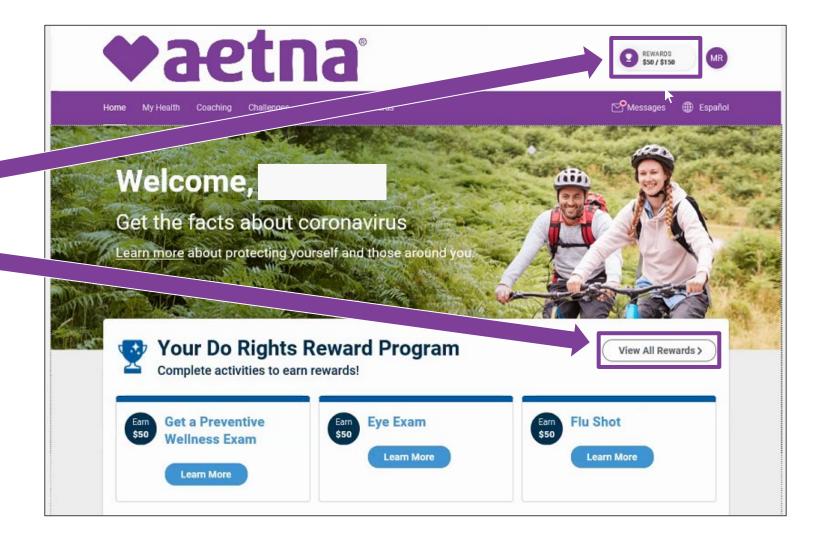

### Member Engagement Platform: Accessing your Rewards Center/Incentives

To access your progress towards your rewards/ incentives, click on either of the following locations:

- 1. The trophy rewards button.
- 2. The "View All Rewards" button.

### Member Engagement Platform: Accessing your Rewards Center/Incentives

The Rewards Center can tell you exactly what you need to do to earn your rewards/ incentives.

It also tracks your activity card completion progress and any earned HRA credits.