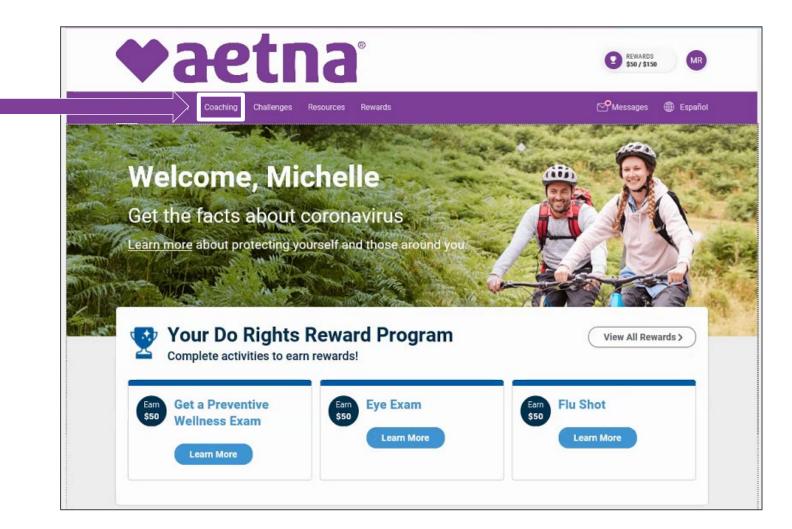

# Member Engagement Platform: Engaging with Digital Coaching

Click on "Coaching" to open your digital coaching menu.