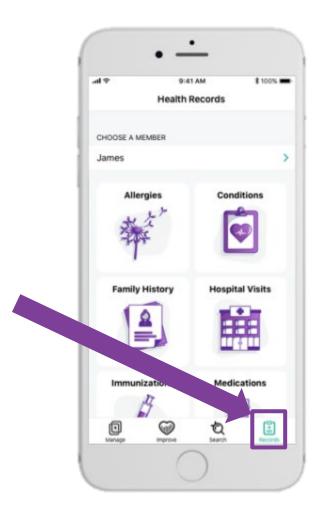

### Aetna Health App – Records tab: Viewing your health records

Select the "Records" tab to view your/your family's health records, including allergies, conditions, immunizations, and more.

Proprietary