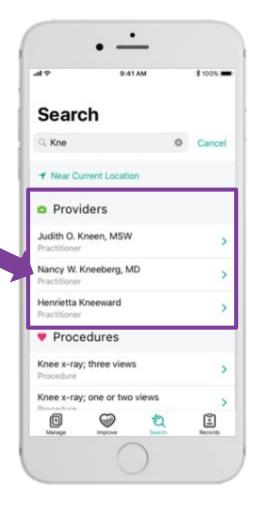

### Aetna Health App – Search tab: Searching for providers, procedures, facilities, etc.

Click on a provider to see their details.

Some providers allow you to schedule an appointment directly from the Aetna Health App.