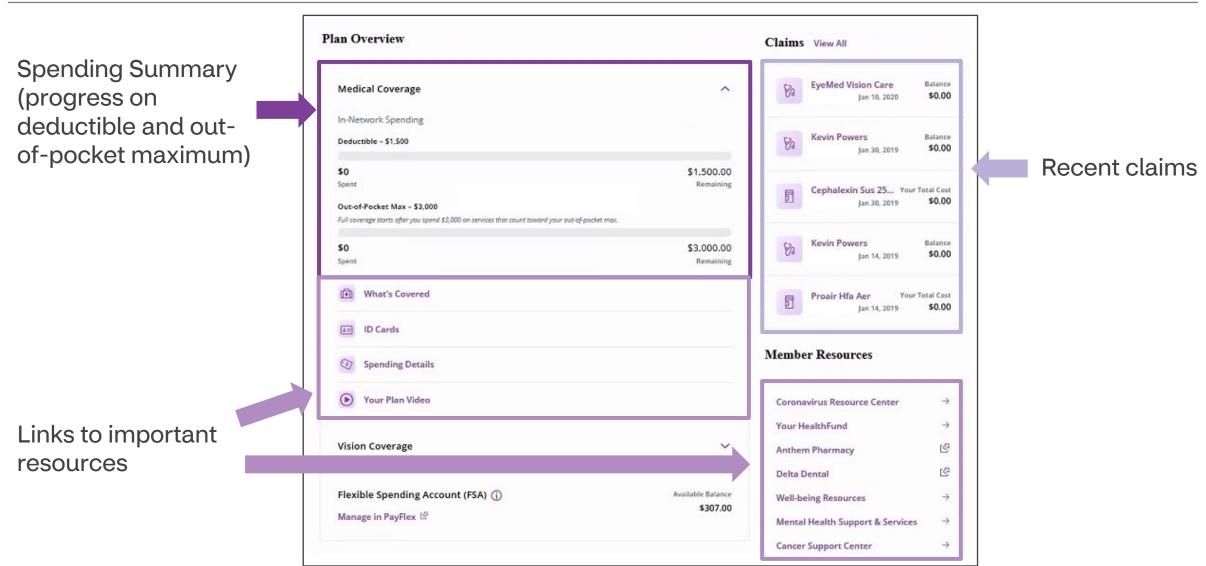

### Aetna Member Website: Accessing key information from the home screen

The home screen provides an overview and quick links to important information related to your health plan.

### Aetna Member Website: Accessing your Aetna HealthFund (HRA)

Click on "Your HealthFund" to access details and manage your HRA.