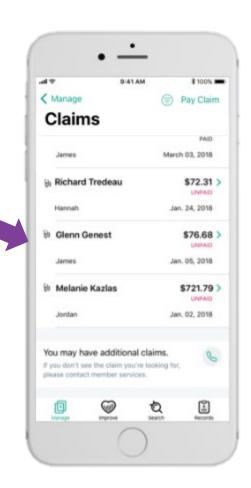

### Aetna Health App – Manage tab Paying a claim

Clicking on an unpaid claim gives you the option to pay directly from the Aetna Health App.