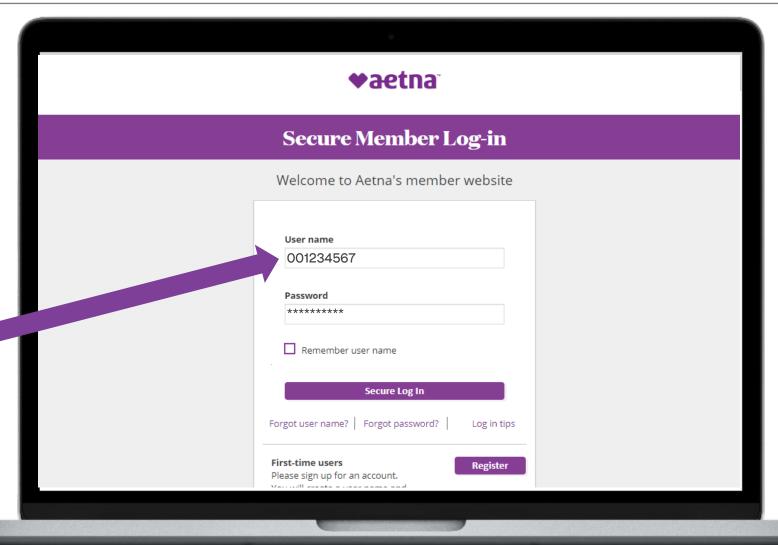

### Aetna Member Website: Registered users

Click Login.

### Aetna Member Website: Registered users

Login using your Member ID number located on your COVA HealthAware ID Card.

Your password will have been previously set by you during your initial registration.