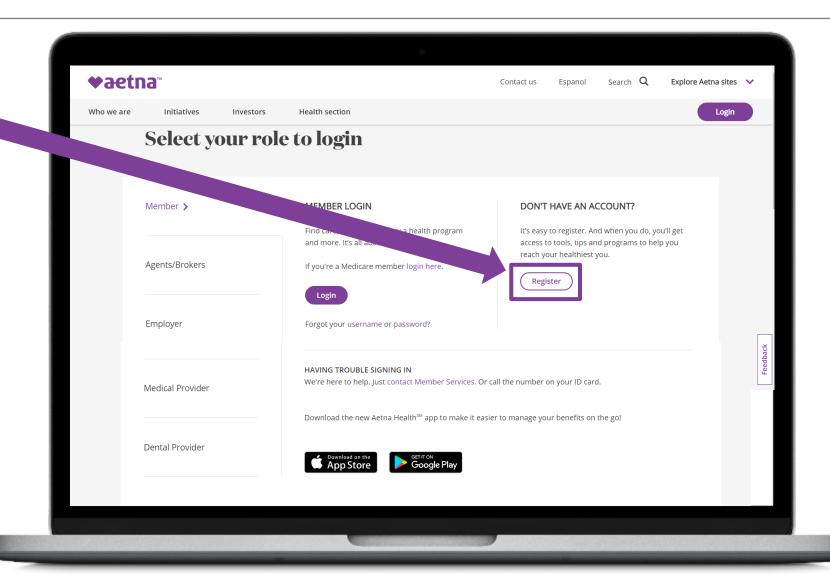

### Aetna Member Website: Registering a new account

Click Register.

## Aetna Member Website: Registering a new account

Register for a new account using your Member ID number found on your COVA HealthAware ID card.

Complete the step-by-step prompts to complete your registration.