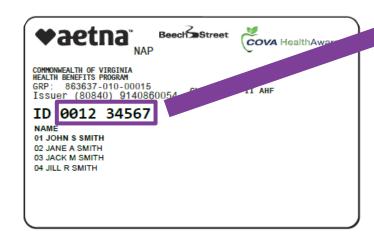

## Aetna Member Website: Registering a new account

Register for a new account using your Member ID number found on your COVA HealthAware ID card.

Complete the step-by-step prompts to complete your registration.

### Aetna Member Website: Registered users

Login using your Member ID number located on your COVA HealthAware ID Card.

Your password will have been previously set by you during your initial registration.

### Aetna Health App: Logging in

Log in using your username (your Member ID number from your COVA HealthAware ID card) and password or touch ID/face recognition ID.