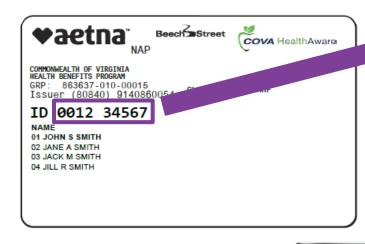

### Aetna Member Website: Registered users

Login using your Member ID number located on your COVA HealthAware ID Card.

Your password will have been previously set by you during your initial registration.