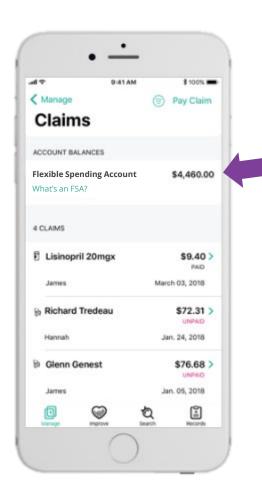

### Aetna Health App – Manage tab: Viewing your claims and FSA balance

Click "Claims" to view your/your family's history of claims and claims details.

If you have an FSA with Inspira Financial (formerly PayFlex), the remaining account balance will be shown here.

### Aetna Health App – Manage tab Paying a claim

Clicking on an unpaid claim gives you the option to pay directly from the Aetna Health App.