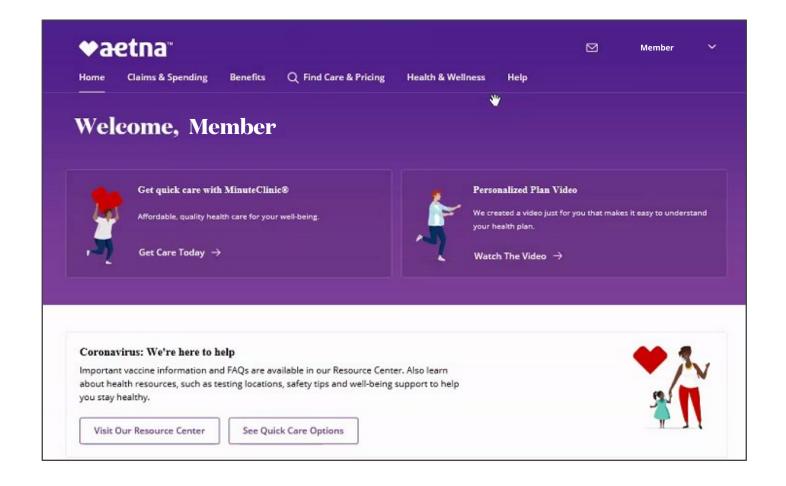

### Aetna Member Website: Accessing key information from the home screen

The home screen provides an overview and quick links to important information related to your health plan.