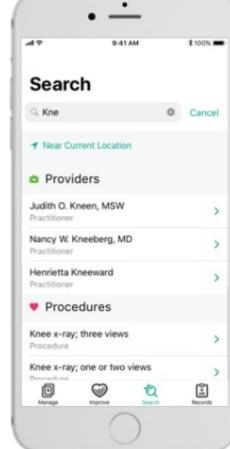

### Aetna Health App – Search tab Searching for providers, procedures, facilities, etc.

Search for providers, facilities, symptoms, and much more by typing in the search bar.

Click on the appropriate quick searches to find nearby providers or facilities.

### Aetna Health App – Search tab: Searching for providers, procedures, facilities, etc.

Click on a provider to see their details.

Some providers allow you to schedule an appointment directly from the Aetna Health App.