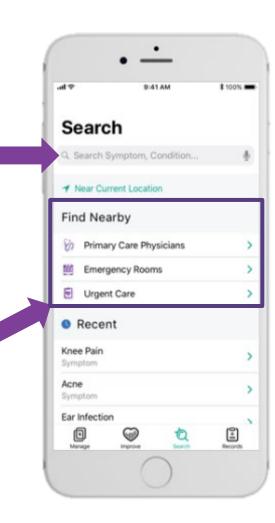

### Aetna Health App – Search tab Searching for providers, procedures, facilities, etc.

Search for providers, facilities, symptoms, and much more by typing in the search bar.

Click on the appropriate quick searches to find nearby providers or facilities.