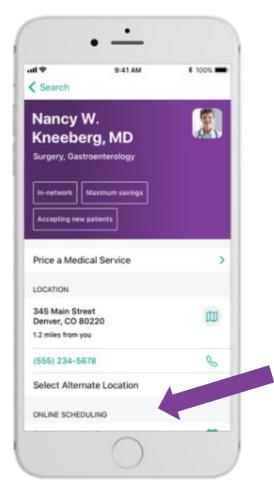

### Aetna Health App – Search tab: Searching for providers, procedures, facilities, etc.

Click on a provider to see their details.

Some providers allow you to schedule an appointment directly from the Aetna Health App.