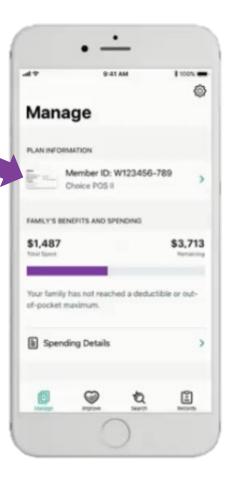

### Aetna Health App – Manage tab: Viewing your ID card

Click the ID card section to view your ID Card

### Aetna Health App – Manage tab: Viewing your benefits and spending details

Click "Spending Details" to view you/your family's benefits and spending details.