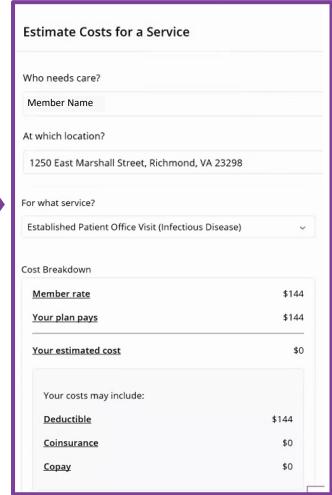

## Aetna Member Website: Estimating the cost of care

Click
"Estimate
Costs for a
Service" to
get an
estimated
cost based
off your
deductible
and
coinsurance.