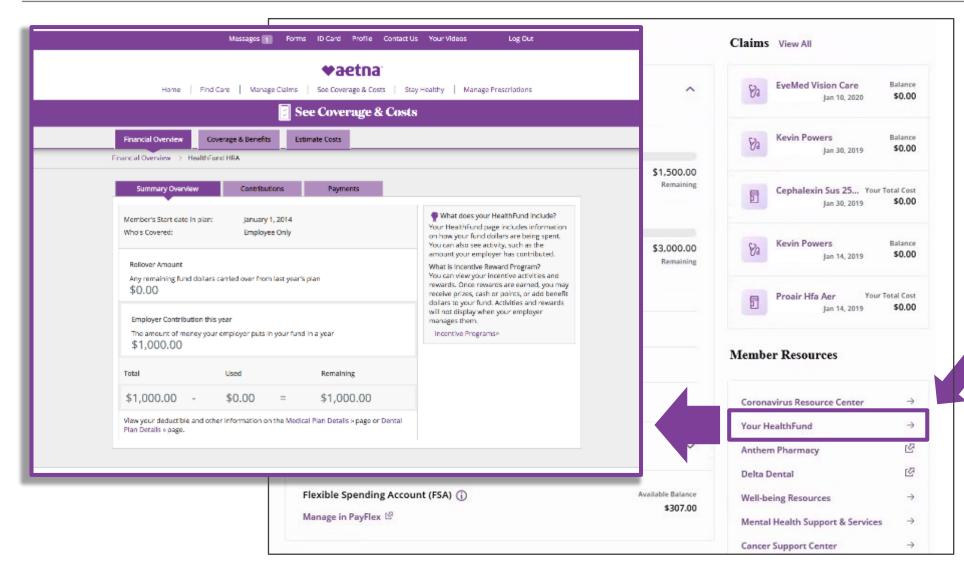

### Aetna Member Website: Accessing your Aetna HealthFund (HRA)

Click on "Your HealthFund" to access details and manage your HRA.