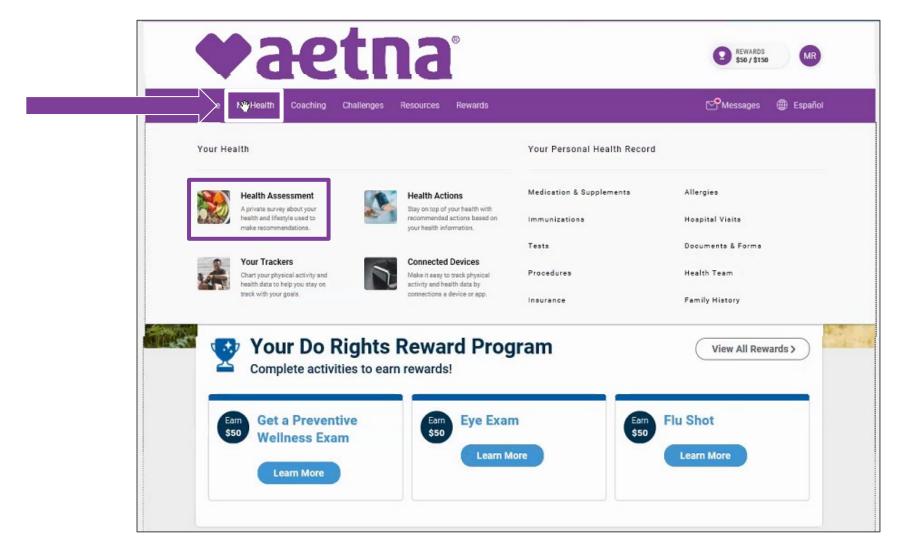

### Member Engagement Platform: Accessing your Health Information

Hover over "My Health" to open your health information menu.

### Member Engagement Platform: Accessing your Health Assessment

Hover over "My Health" to open your health information menu.

Click on "Health Assessment" to complete your health assessment.