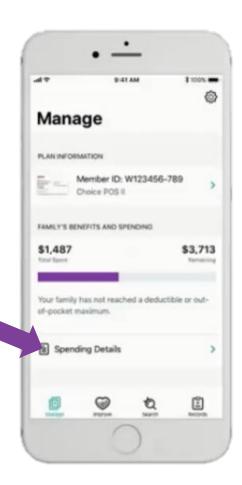

### Aetna Health App – Manage tab: Viewing your benefits and spending details

Click "Spending Details" to view you/your family's benefits and spending details.