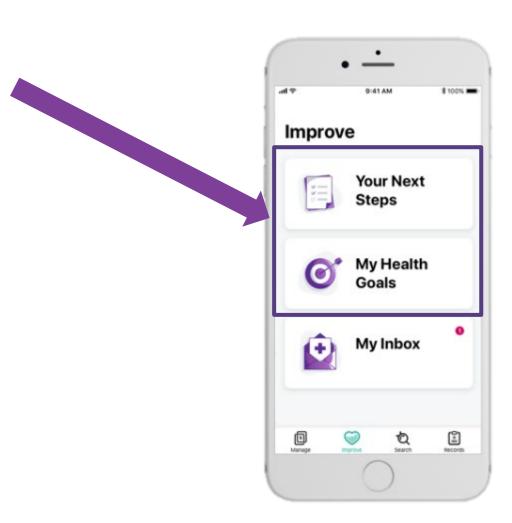

### Aetna Health App – Improve tab: Accessing digital coaching

Click on "Your Next Steps" and "My Health Goals" to access different aspects of your digital coaching program.