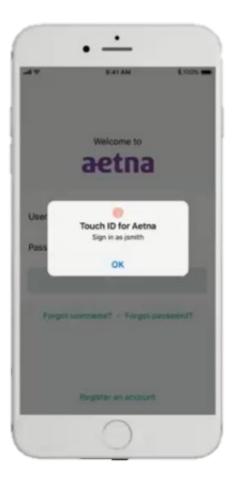

### Aetna Health App: Logging in

Log in using your username (your Member ID number from your COVA HealthAware ID card) and password or touch ID/face recognition ID.