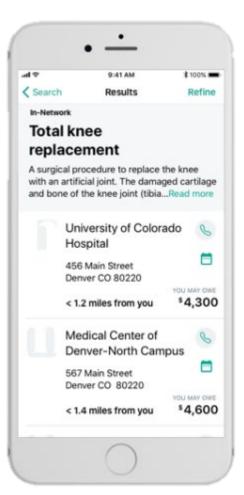

### Aetna Health App – Search tab Searching for providers, procedures, facilities, etc.

Click on a procedure to see facilities where you may have the procedure done.