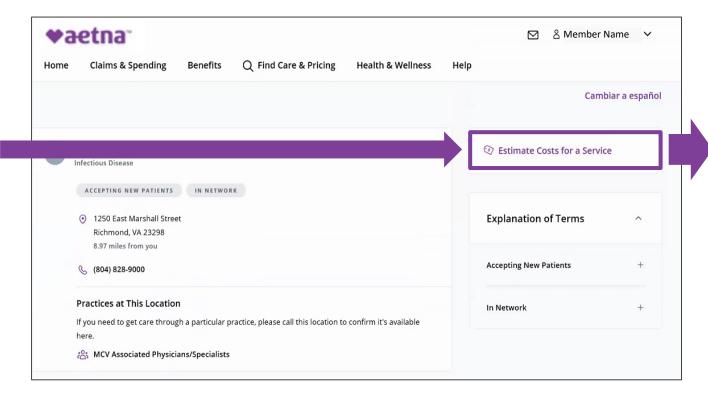

## Aetna Member Website: Estimating the cost of care

Click
"Estimate
Costs for a
Service" to
get an
estimated
cost based
off your
deductible
and
coinsurance.