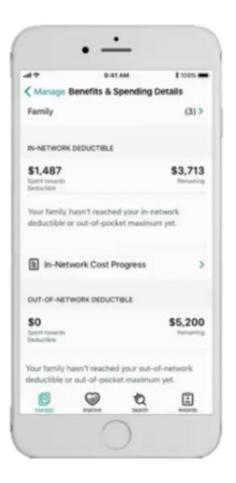

### Aetna Health App – Manage tab: Viewing your benefits and spending details

Click "Spending Details" to view you/your family's benefits and spending details.