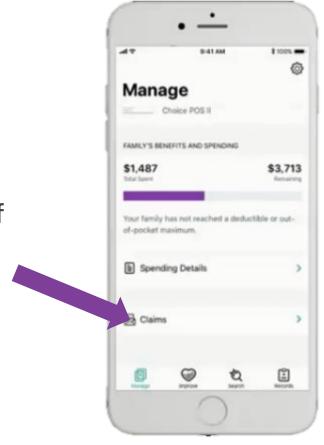

### Aetna Health App – Manage tab: Viewing your benefits and spending details

Click "Spending Details" to view you/your family's benefits and spending details.

### Aetna Health App – Manage tab: Viewing your claims and FSA balance

Click "Claims" to view your/your family's history of claims and claims details.

If you have an FSA with Inspira Financial (formerly PayFlex), the remaining account balance will be shown here.