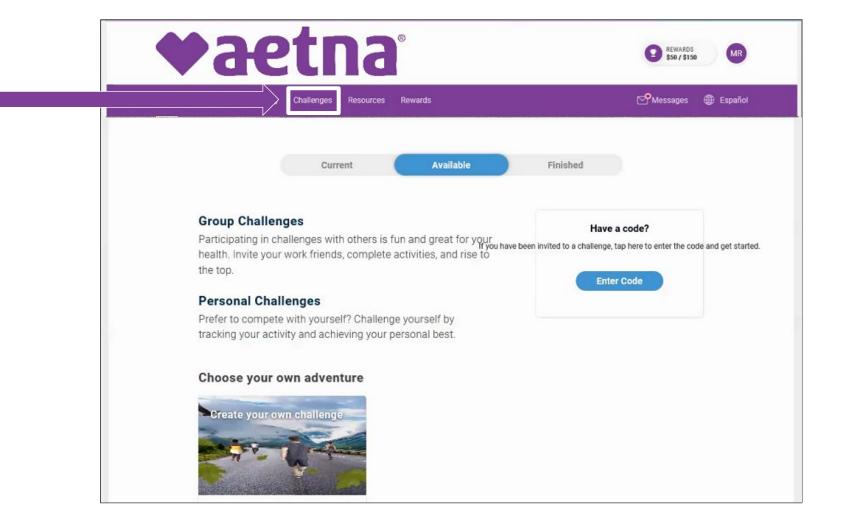

### Member Engagement Platform: Engaging in Wellness Challenges

Click on "Challenges" to open your group and personal challenges dashboard.