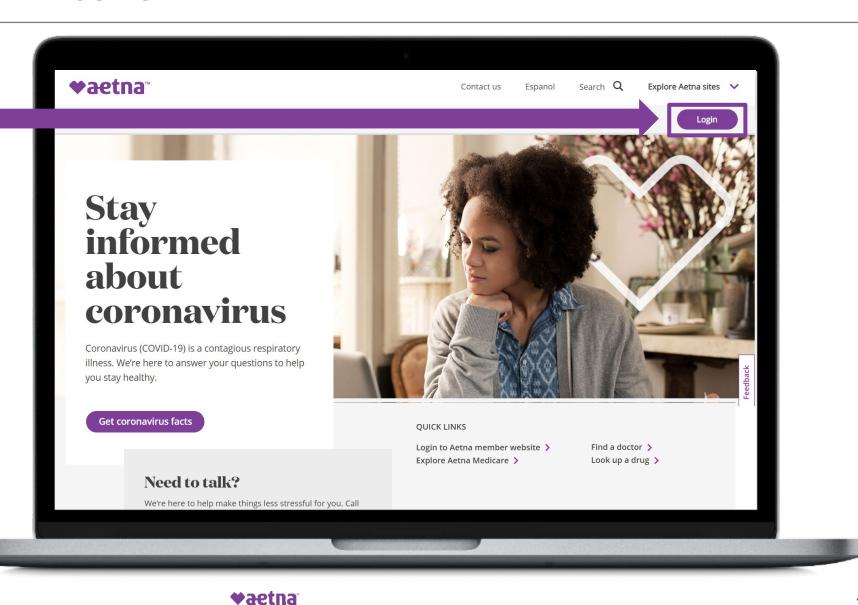

### Aetna Member Website: Logging in

Go to <u>www.aetna.com</u> and click on **Login.** 