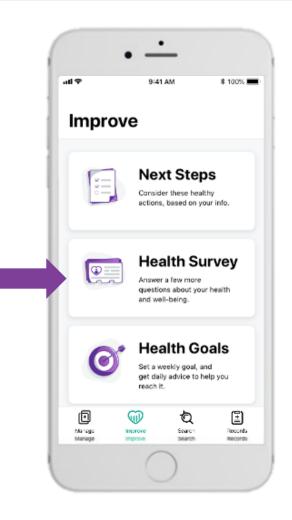

When accessing this tab after the first time, click on "Health Survey" to start, resume, or complete your Health Assessment.

**♥**aetna