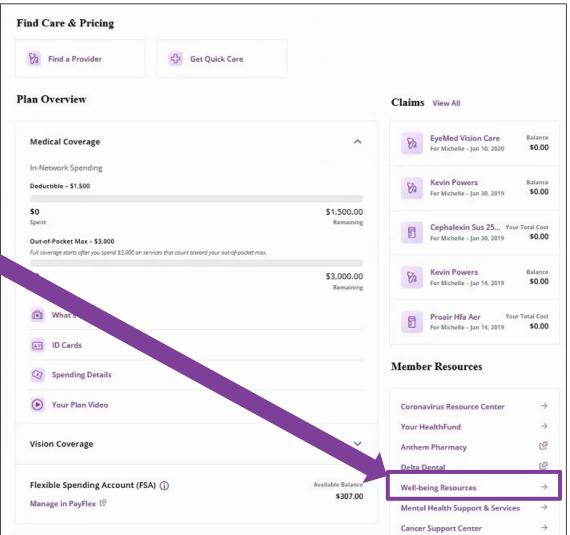

### Aetna Member Website: Accessing your Aetna HealthFund (HRA)

Click on "Your HealthFund" to access details and manage your HRA.

### Member Engagement Platform

Click "Well-being Resources" to access your Member Engagement Platform.

**♥**aetna

First time users will be asked to review and accept the platform Terms & Conditions.