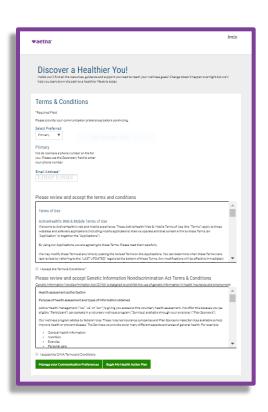

### Member Engagement Platform

Click "Well-being Resources" to access your Member Engagement Platform.

**♥**aetna

First time users will be asked to review and accept the platform Terms & Conditions.