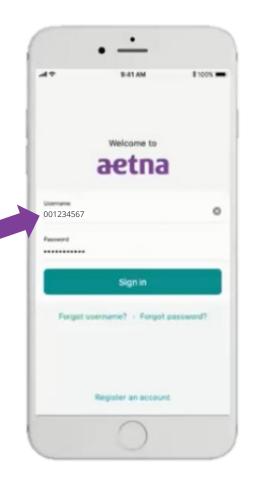

### Aetna Health App: Logging in

Log in using your username (your Member ID number from your COVA HealthAware ID card) and password or touch ID/face recognition ID.