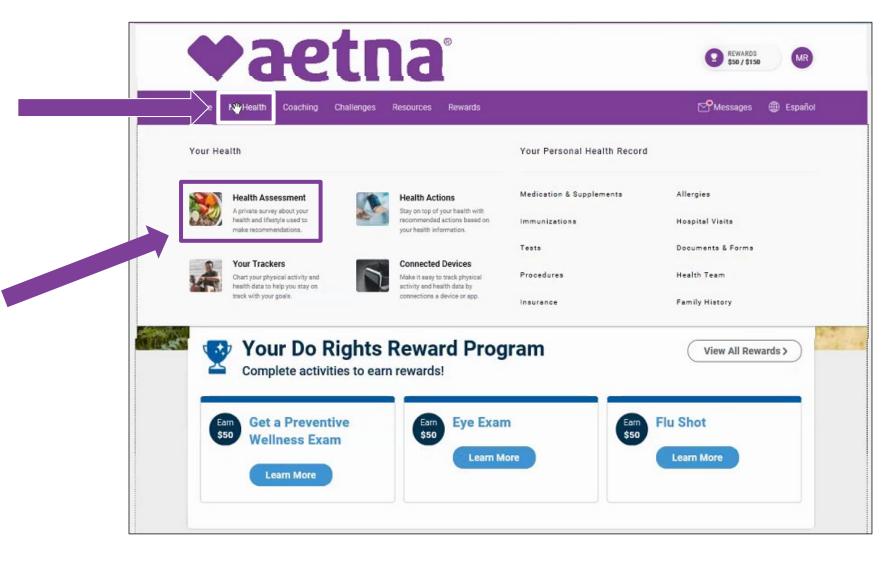

### Member Engagement Platform: Accessing your Health Information

Hover over "My Health" to open your health information menu.

### Member Engagement Platform: Accessing your Health Assessment

Hover over "My Health" to open your health information menu.

Click on "Health Assessment" to complete your health assessment.