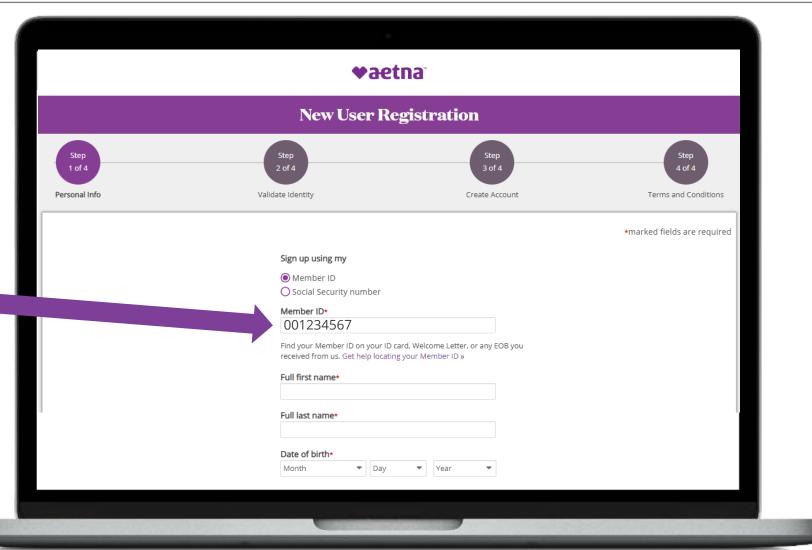

#### Aetna Member Website: Registering a new account

Register for a new account using your Member ID number found on your COVA HealthAware ID card.

Complete the step-by-step prompts to complete your registration.