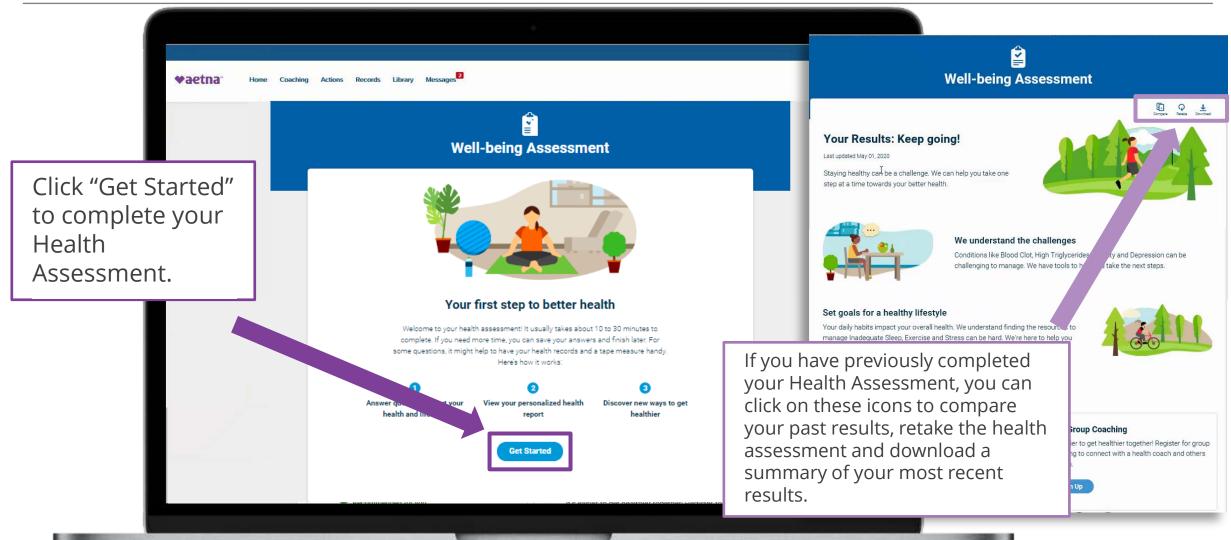

### Member Engagement Platform: Accessing Your Health Assessment

Hover over "Records" to open up your Health Records menu.

Click "Health Assessment" to access your health assessment.

### Member Engagement Platform: Accessing Your Health Assessment