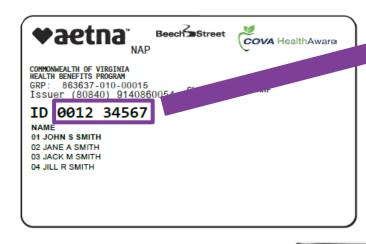

#### Aetna Member Website: Registering a new account

Register for a new account using your Member ID number found on your COVA HealthAware ID card.

Complete the step-by-step prompts to complete your registration.

#### Aetna Member Website: Registered users

Login using your Member ID number located on your COVA HealthAware ID Card.

Your password will have been previously set by you during your initial registration.