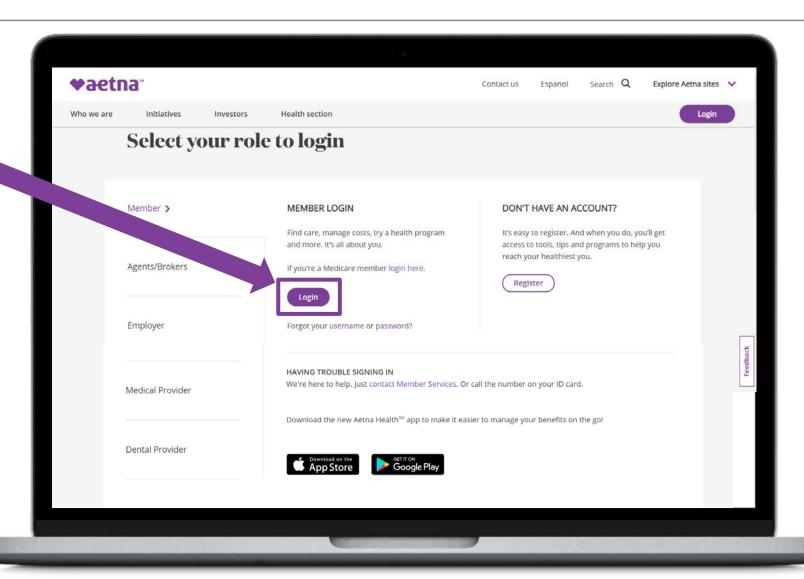

#### Aetna Member Website: Logging in

Go to www.aetna.com and click on **Login**.

#### Aetna Member Website: Registered users

Click **Login**.

#### Aetna Member Website: Registered users

Login using your Member ID number located on your COVA HealthAware ID Card.

Your password will have been previously set by you during your initial registration.