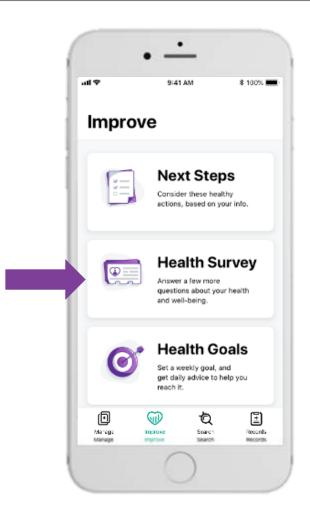

## Aetna Health App – Improve tab: Completing your Health Assessment

The Improve tab is synced with your Member Engagement Platform website.

When accessing this tab for the first time, click on "Get Started" to start your Health Assessment.

When accessing this tab after the first time, click on "Health Survey" to start, resume, or complete your Health Assessment.