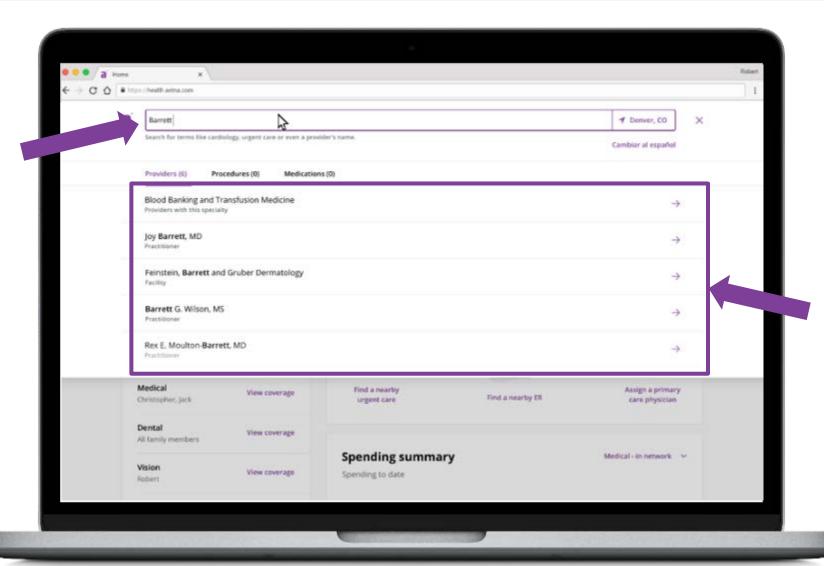

#### Aetna Member Website: Searching for providers, procedures, facilities, etc.

Type in the search field to search for providers, procedures, facilities, etc.

**♥**aetna

Make a selection from the search results dropdown menu to view details.