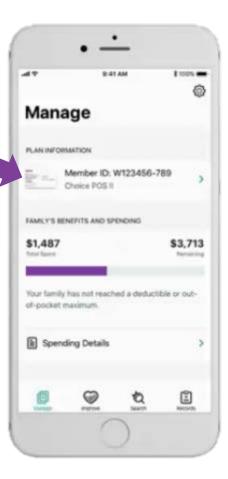

## Aetna Health App – Manage tab: Viewing your ID card

Click the ID card section to view your ID Card

Proprietary