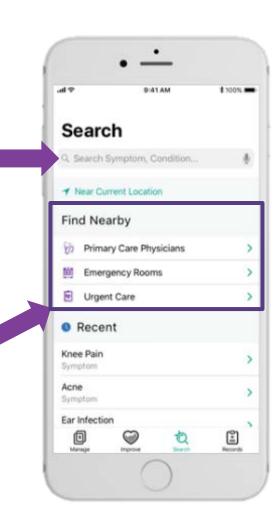

#### Aetna Health App – Search tab Searching for providers, procedures, facilities, etc.

Search for providers, facilities, symptoms, and much more by typing in the search bar.

Click on the appropriate quick searches to find nearby providers or facilities.