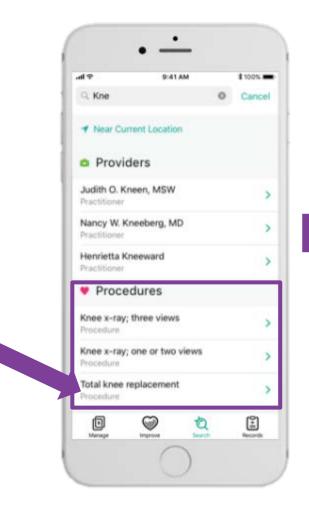

#### Aetna Health App – Search tab Searching for providers, procedures, facilities, etc.

Click on a procedure to see facilities where you may have the procedure done.