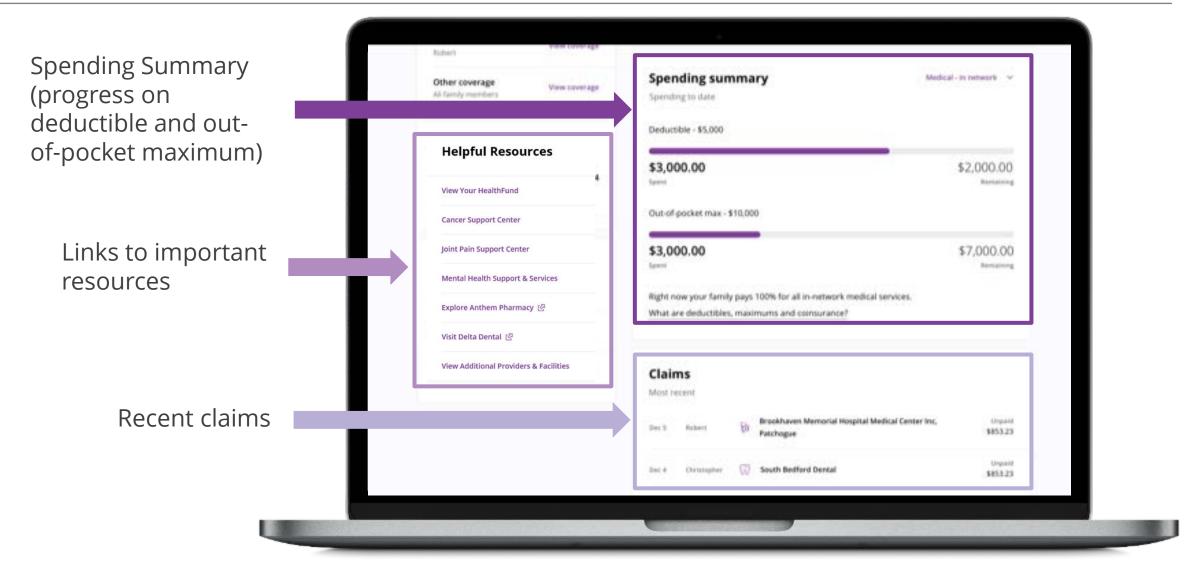

#### Aetna Member Website: Accessing key information from the home screen

#### Aetna Member Website: Accessing your Aetna HealthFund (HRA)