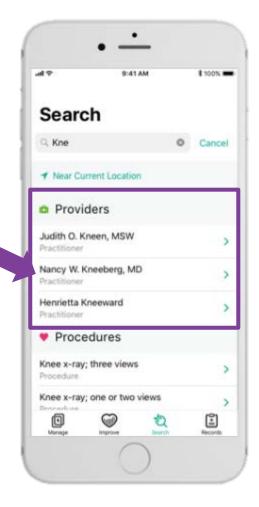

#### Aetna Health App – Search tab Searching for providers, procedures, facilities, etc.

Search for providers, facilities, symptoms, and much more by typing in the search bar.

Click on the appropriate quick searches to find nearby providers or facilities.

#### Aetna Health App – Search tab: Searching for providers, procedures, facilities, etc.

Click on a provider to see their details.

Some providers allow you to schedule an appointment directly from the Aetna Health App.