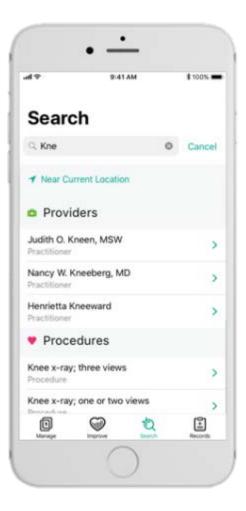

#### Aetna Health App – Search tab: Searching for providers, procedures, facilities, etc.

Click on a provider to see their details.

Some providers allow you to schedule an appointment directly from the Aetna Health App.

#### Aetna Health App – Search tab Searching for providers, procedures, facilities, etc.

Click on a procedure to see facilities where you may have the procedure done.