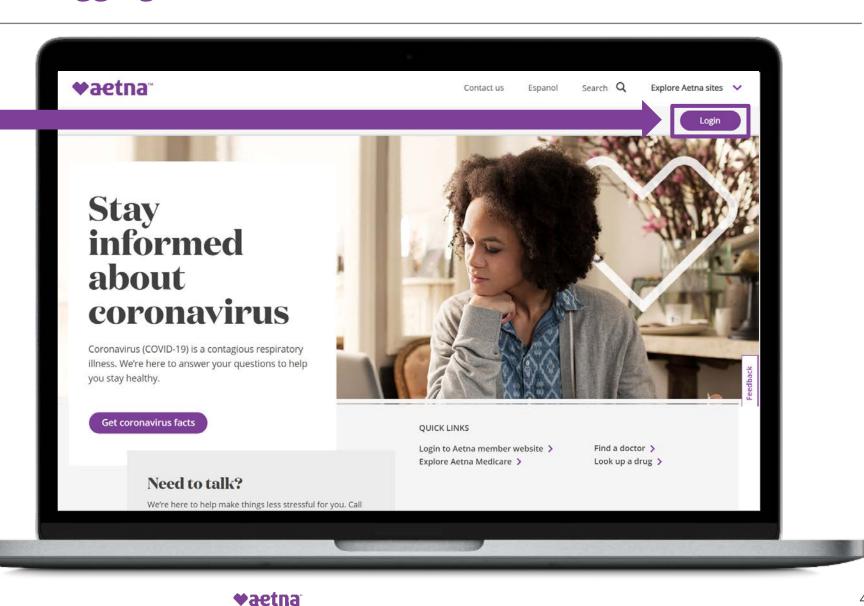

#### Aetna Member Website: Logging in

Go to www.aetna.com and click on **Login**.