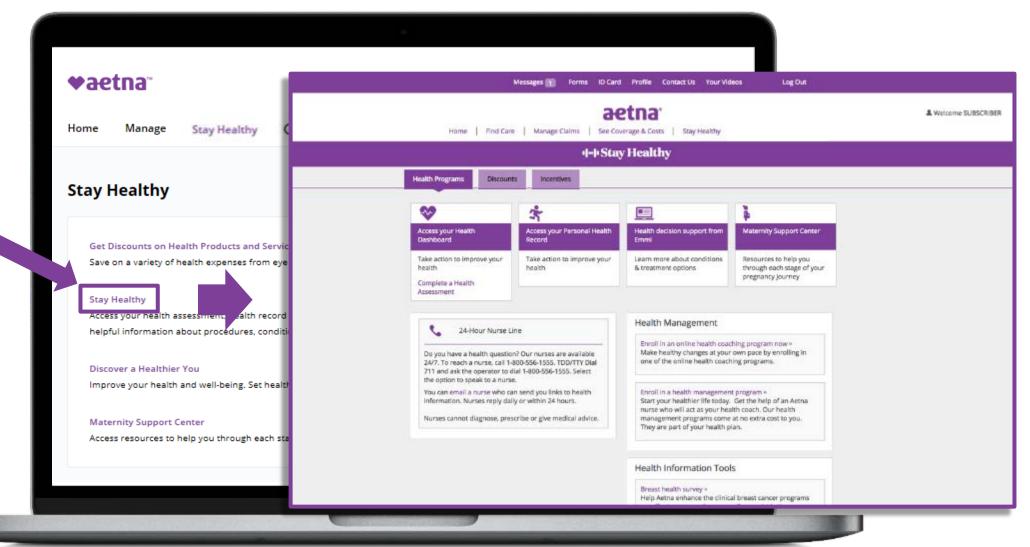

## Aetna Member Website: Accessing the Member Engagement Platform

Click the "Discover a Healthier You" link to access your Member Engagement Platform.

First time users will be asked to review and accept the platform Terms & Conditions.