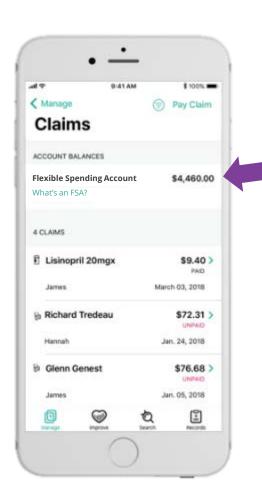

## Aetna Health App – Manage tab: Viewing your claims and FSA balance

Click "Claims" to view your/your family's history of claims and claims details.

If you have an FSA with PayFlex, the remaining account balance will be shown here.