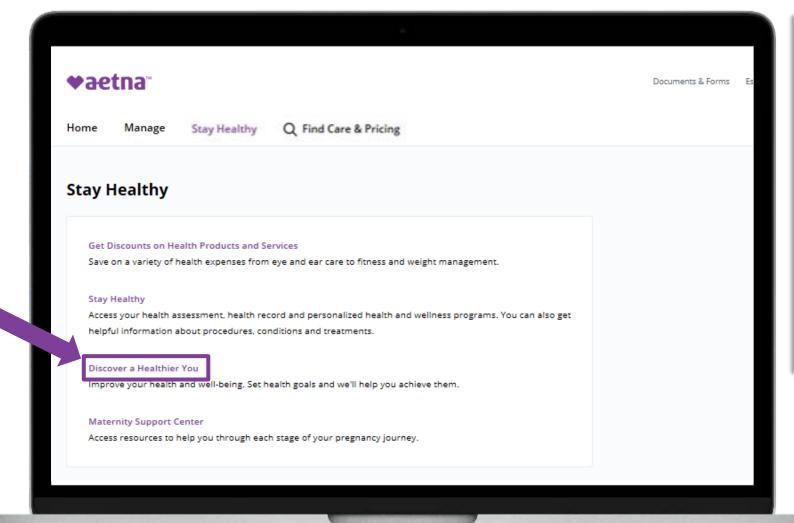

## Aetna Member Website: Accessing the Member Engagement Platform

Click the "Discover a Healthier You" link to access your Member Engagement Platform.

First time users will be asked to review and accept the platform Terms & Conditions.