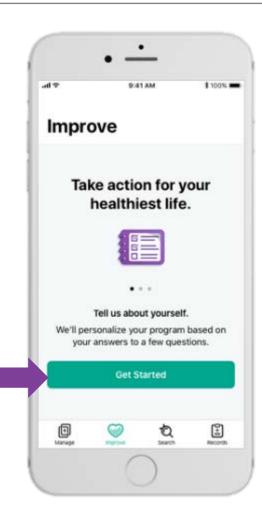

## Aetna Health App – Improve tab: Completing your Health Assessment

The Improve tab is synced with your Member Engagement Platform website.

When accessing this tab for the first time, click on "Get Started" to start your Health Assessment.