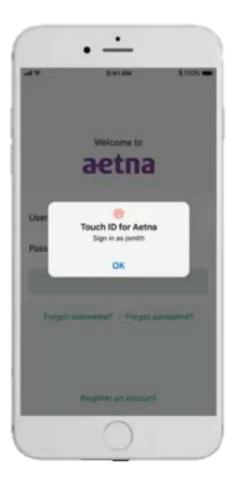

#### Aetna Health App: Logging in

Log in using your username (your Member ID number from your COVA HealthAware ID card) and password or touch ID/face recognition ID.