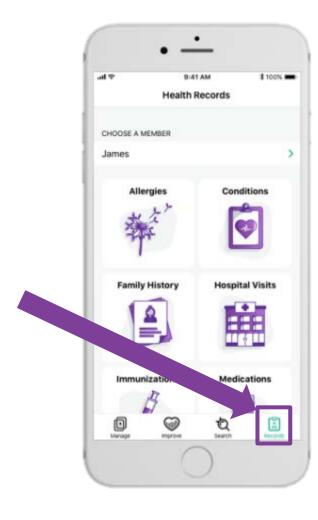

## Aetna Health App – Records tab: Viewing your health records

Select the "Records" tab to view your/your family's health records, including allergies, conditions, immunizations, and more.

Proprietary