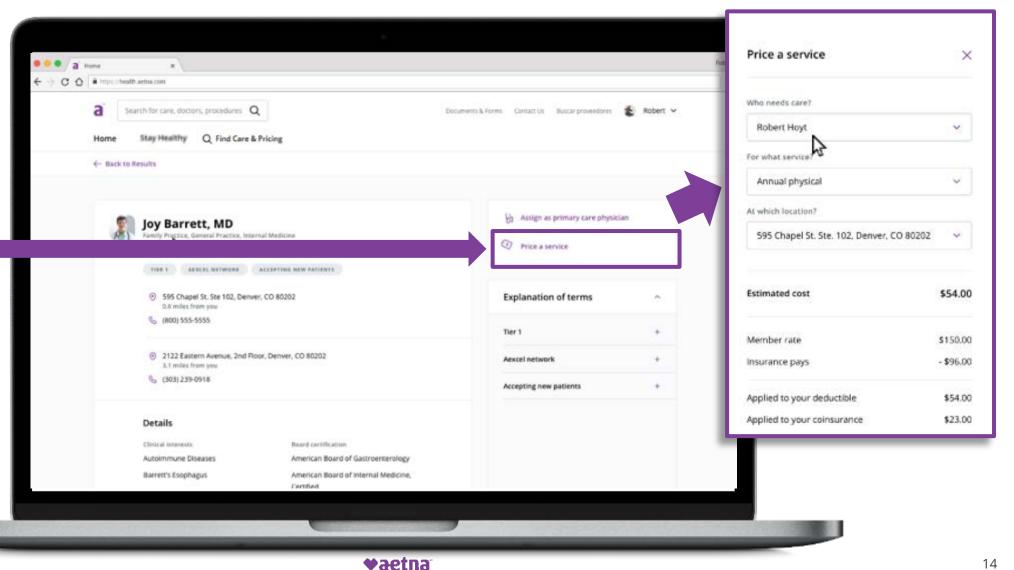

### Aetna Member Website: Estimating the cost of care

Click "Price a service" to get an estimated cost based off of your deductible and coinsurance.