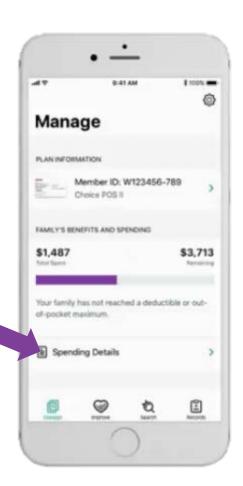

### Aetna Health App – Manage tab: Viewing your benefits and spending details

Click "Spending Details" to view you/your family's benefits and spending details.