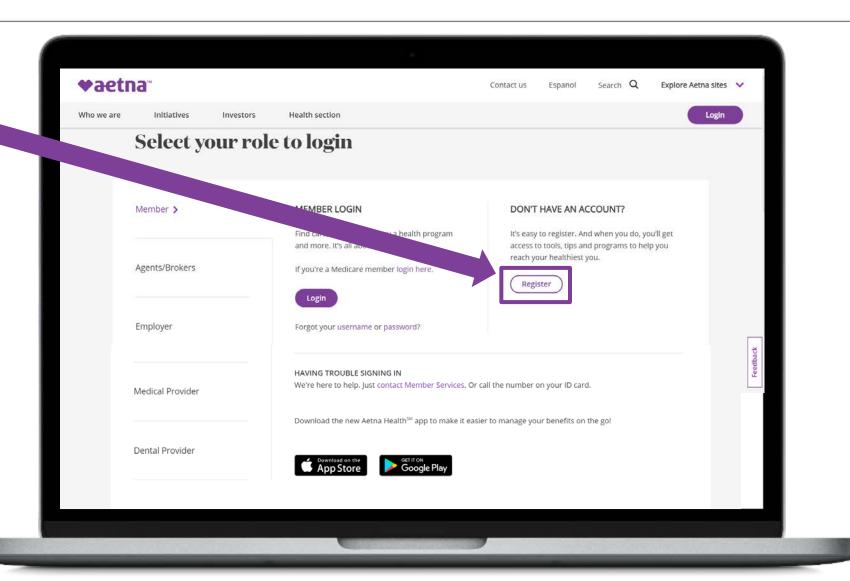

## Aetna Member Website: Registering a new account

Click **Register**.

#### Aetna Member Website: Registering a new account

Register for a new account using your Member ID number found on your COVA HealthAware ID card.

Complete the step-by-step prompts to complete your registration.

#### Aetna Member Website: Registered users

Click **Login**.

#### Aetna Member Website: Registered users

Login using your Member ID number located on your COVA HealthAware ID Card.

Your password will have been previously set by you during your initial registration.