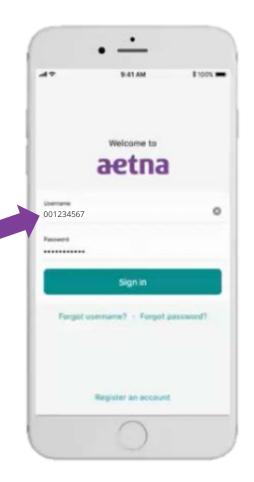

#### Aetna Health App: Logging in

Log in using your username (your Member ID number from your COVA HealthAware ID card) and password or touch ID/face recognition ID.