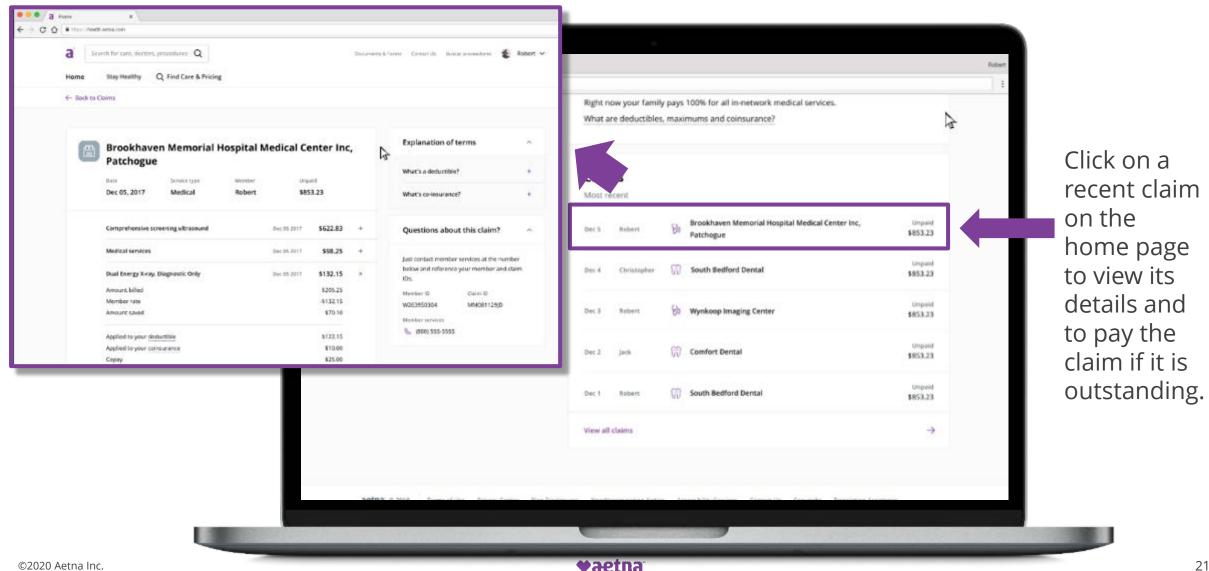

### Aetna Member Website: **Managing Claims**

# Aetna Member Website: Managing Claims

Click "Manage" to access your entire history of claims.