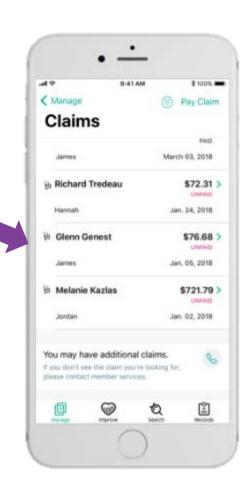

## Aetna Health App – Manage tab: Viewing your claims and FSA balance

Click "Claims" to view your/your family's history of claims and claims details.

If you have an FSA with PayFlex, the remaining account balance will be shown here.

## Aetna Health App – Manage tab Paying a claim

Clicking on an unpaid claim gives you the option to pay directly from the Aetna Health App.