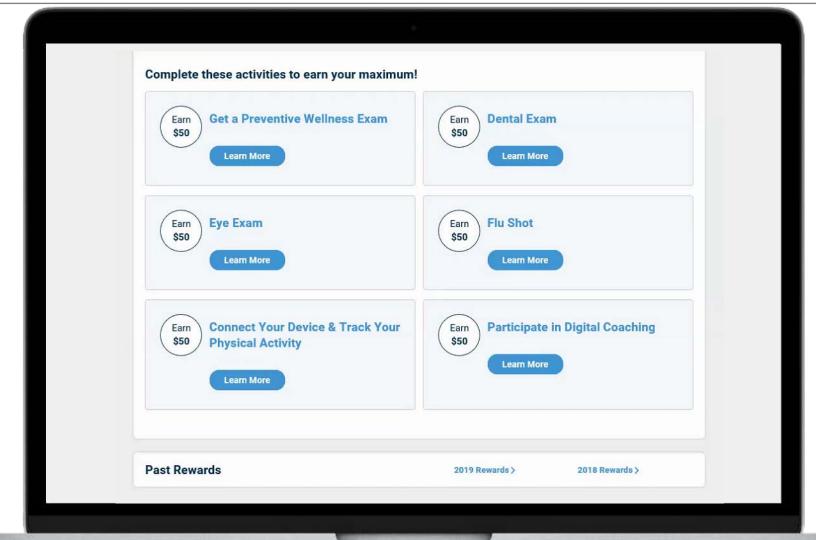

#### Member Engagement Platform: Accessing your Rewards Center/Incentives

To access your progress towards your rewards/ incentives, click on either of the following locations.

You'll find a trophy icon on the top right of your page with the amount of rewards/incentives you have earned out of the max \$150 for the plan year, as well as a link to "View All Rewards".

#### Member Engagement Platform: Accessing your Rewards Center/Incentives

The Rewards
Center can tell you
exactly what you
need to do to earn
your rewards/
incentives.

It also tracks your activity card completion progress and any earned HRA credits.

## Member Engagement Platform: Accessing your Rewards Center/Incentives

Scroll down the Rewards Center page to view and complete your incentive activities.