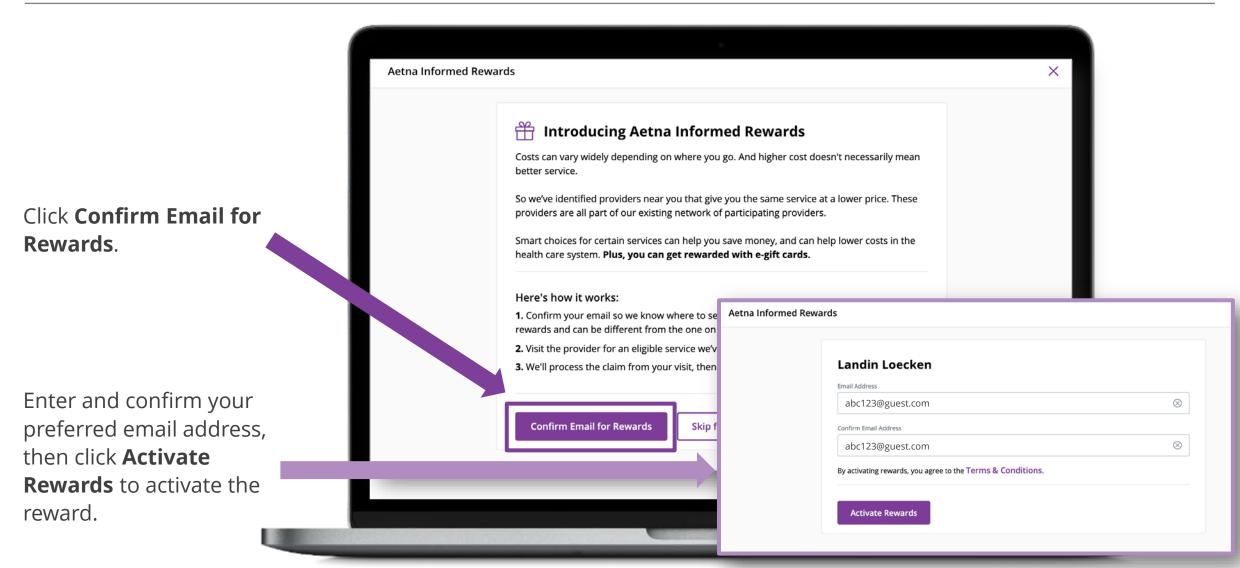

#### Aetna Member Website: Aetna Informed Rewards – Activating rewards

#### Aetna Member Website: Aetna Informed Rewards – Next steps confirmation email

You will receive a confirmation email from **ProgramSupport@aetnainformedrewards.com** outlining the next steps to earn your reward.