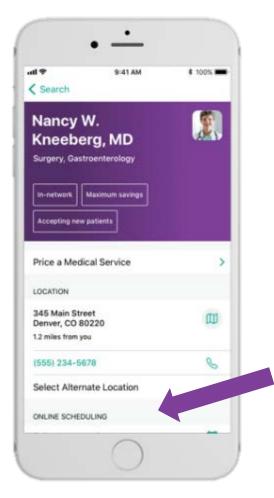

#### Aetna Health App – Search tab: Searching for providers, procedures, facilities, etc.

Click on a provider to see their details.

Some providers allow you to schedule an appointment directly from the Aetna Health App.