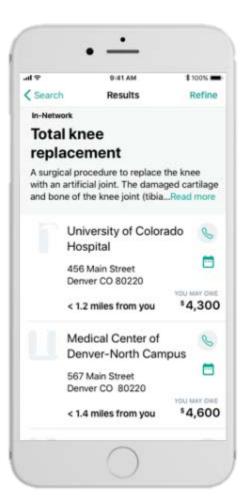

#### Aetna Health App – Search tab Searching for providers, procedures, facilities, etc.

Click on a procedure to see facilities where you may have the procedure done.