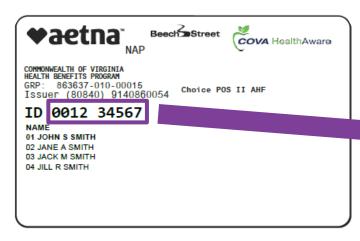

#### Aetna Member Website: Registering a new account

Register for a new account using your Member ID number found on your COVA HealthAware ID card.

Complete the step-by-step prompts to complete your registration.

#### Aetna Member Website: Registered users

Login using your Member ID number located on your COVA HealthAware ID Card.

Your password will have been previously set by you during your initial registration.