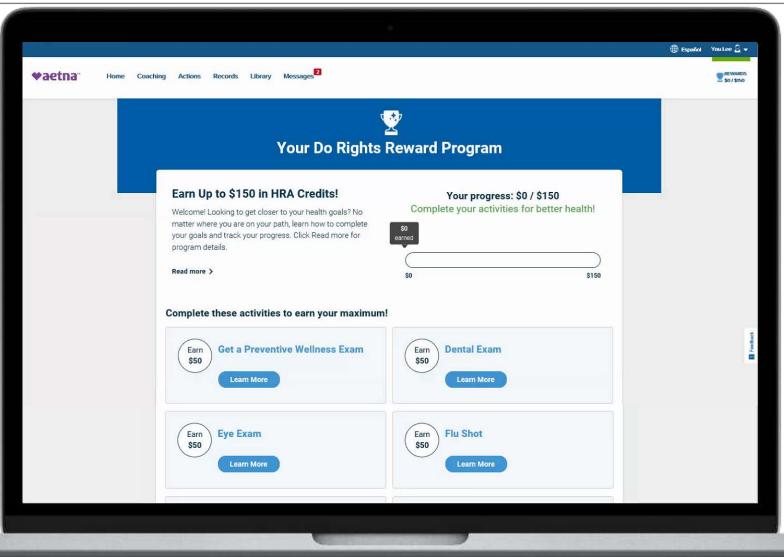

#### Member Engagement Platform: Accessing your Rewards Center/Incentives

The Rewards
Center can tell you
exactly what you
need to do to earn
your rewards/
incentives.

It also tracks your activity card completion progress and any earned HRA credits.

## Member Engagement Platform: Accessing your Rewards Center/Incentives

Scroll down the Rewards Center page to view and complete your incentive activities.