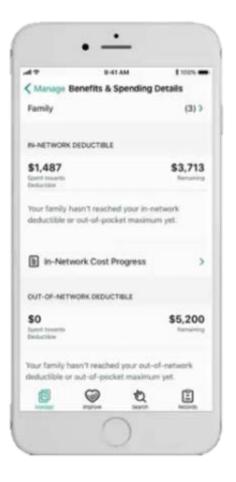

### Aetna Health App – Manage tab: Viewing your benefits and spending details

Click "Spending Details" to view you/your family's benefits and spending details.