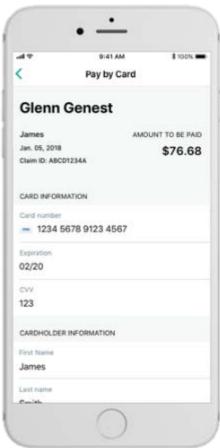

## Aetna Health App – Manage tab Paying a claim

Clicking on an unpaid claim gives you the option to pay directly from the Aetna Health App.