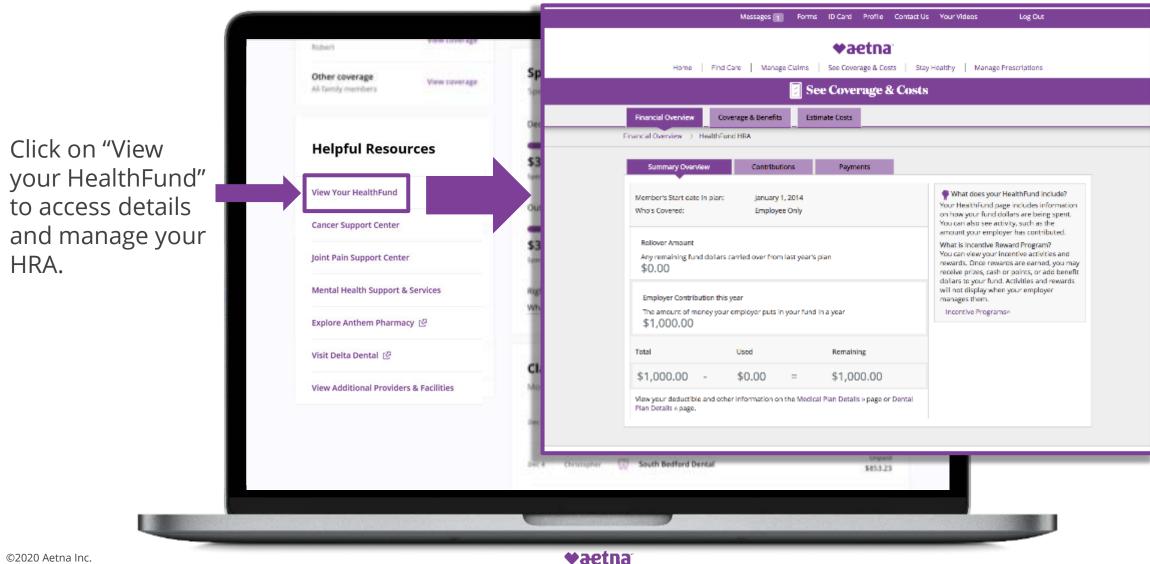

n**.



## Aetna Member Website: Registering a new account

Click **Register**.



#### Aetna Member Website: Registering a new account

Register for a new account using your Member ID number found on your COVA HealthAware ID card.



Complete the step-by-step prompts to complete your registration.



#### Aetna Member Website: Registered users

Click **Login**.



#### Aetna Member Website: Registered users

Login using your Member ID number located on your COVA HealthAware ID Card.

Your password will have been previously set by you during your initial registration.





#### Aetna Member Website: Accessing key information from the home screen



#### Aetna Member Website: Accessing key information from the home screen



#### Aetna Member Website: Accessing your Aetna HealthFund (HRA)



#### Aetna Member Website: Searching for providers, procedures, facilities, etc.



#### Aetna Member Website: Searching for providers, procedures, facilities, etc.

Type in the search field to search for providers, procedures, facilities, etc.



**♥**aetna

Make a selection from the search results dropdown menu to view details.

### Aetna Member Website: Estimating the cost of care

Click "Price a service" to get an estimated cost based off of your deductible and coinsurance.



#### Aetna Member Website: Aetna Informed Rewards – Finding eligible procedures

#### Click Find Care & **Pricing**

Search for a procedure and indicate a location for the search.

Click on **Procedures** and then select the appropriate result from the list to display the providers who perform the procedure.