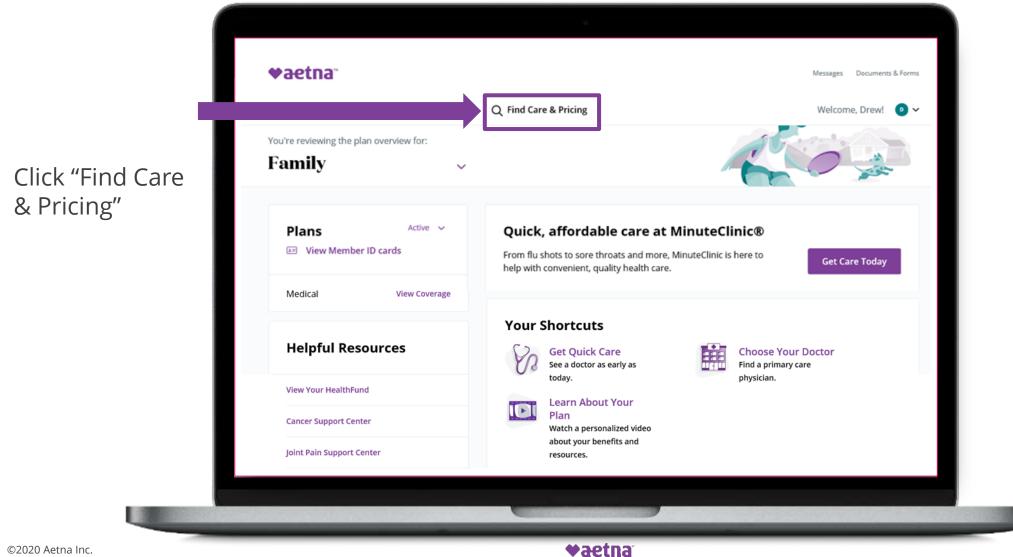

#### Aetna Member Website: Searching for providers, procedures, facilities, etc.

#### Aetna Member Website: Searching for providers, procedures, facilities, etc.

Type in the search field to search for providers, procedures, facilities, etc.

**♥**aetna

Make a selection from the search results dropdown menu to view details.