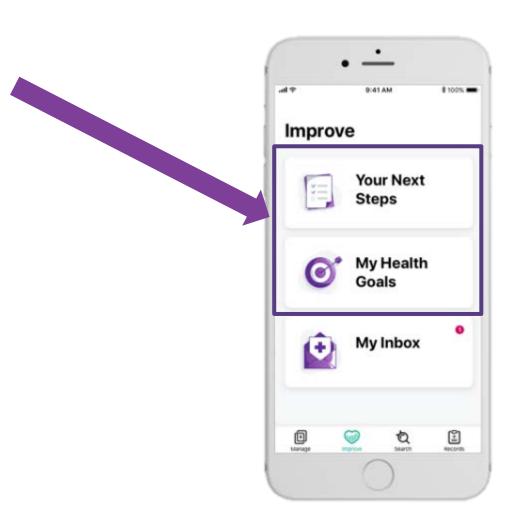

# Aetna Health App – Improve tab: Accessing digital coaching

Click on "Your Next Steps" and "My Health Goals" to access different aspects of your digital coaching program.