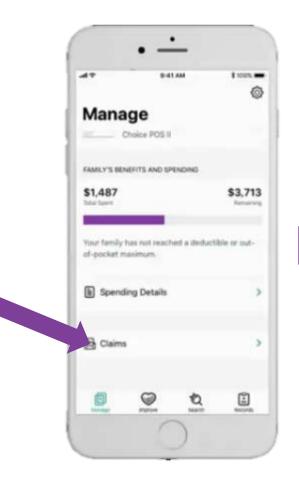

## Aetna Health App – Manage tab: Viewing your claims and FSA balance

Click "Claims" to view your/your family's history of claims and claims details.

If you have an FSA with PayFlex, the remaining account balance will be shown here.