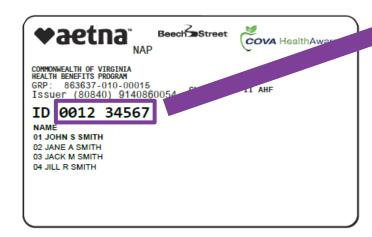

#### Aetna Member Website: Registering a new account

Register for a new account using your Member ID number found on your COVA HealthAware ID card.

Complete the step-by-step prompts to complete your registration.

#### Aetna Member Website: Registered users

Login using your Member ID number located on your COVA HealthAware ID Card.

Your password will have been previously set by you during your initial registration.