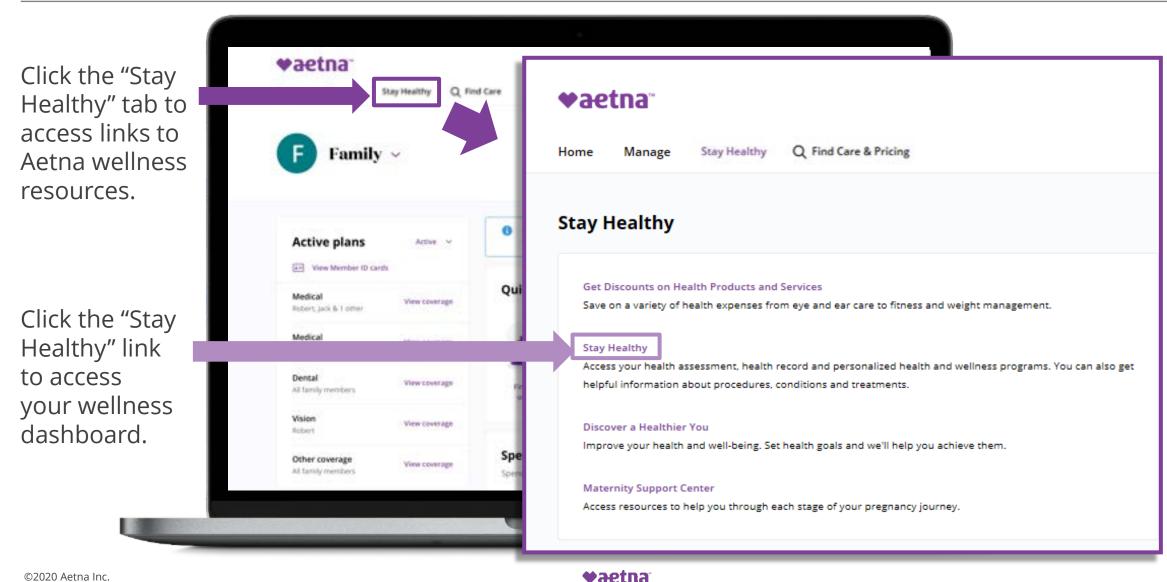

## Aetna Member Website: Accessing Aetna Wellness Programs

©2020 Aetna Inc.

## Aetna Member Website: Accessing Aetna Wellness Programs

Click the "Stay Healthy" link to access your wellness dashboard.