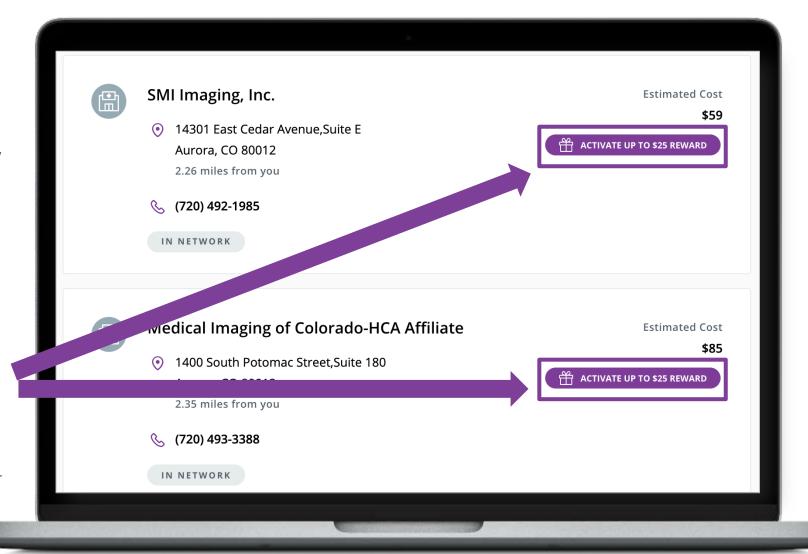

#### Aetna Member Website: Aetna Informed Rewards – Activating rewards

You will see a list of providers and the estimated costs associated with each.\*

If the cost of the procedure at any given location falls below the predetermined amount and is eligible for a reward\*\*, you will see a button under the estimate cost stating **ACTIVATE UP TO** \_\_\_\_ **REWARD**.\*\*\*

Click on the button to activate the reward for the procedure.

<sup>\*\*\*</sup>Cost estimates may not display for certain providers and are therefore not eligible for a rewardable service.

<sup>\*</sup>The costs of procedures listed are estimates.

<sup>\*\*</sup>Reward amounts vary by procedure between \$25 and \$75.