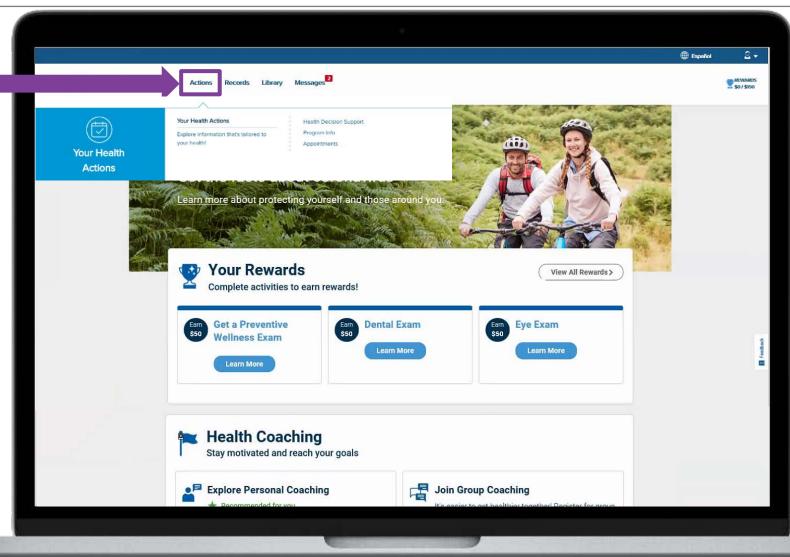

# Member Engagement Platform: Accessing your Health Actions

Hover over "Actions" to open your Health Actions menu.