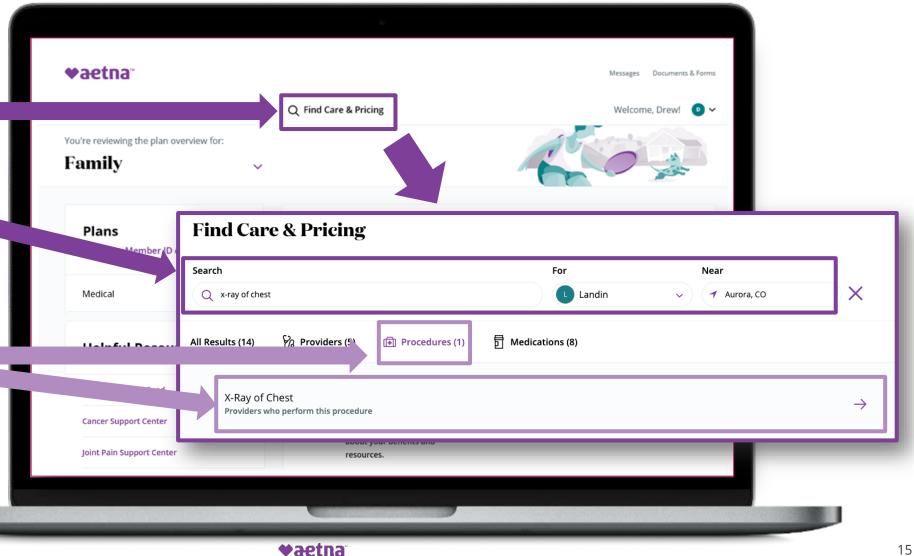

#### Aetna Member Website: Aetna Informed Rewards – Finding eligible procedures

#### Click Find Care & **Pricing**

Search for a procedure and indicate a location for the search.

Click on **Procedures** and then select the appropriate result from the list to display the providers who perform the procedure.