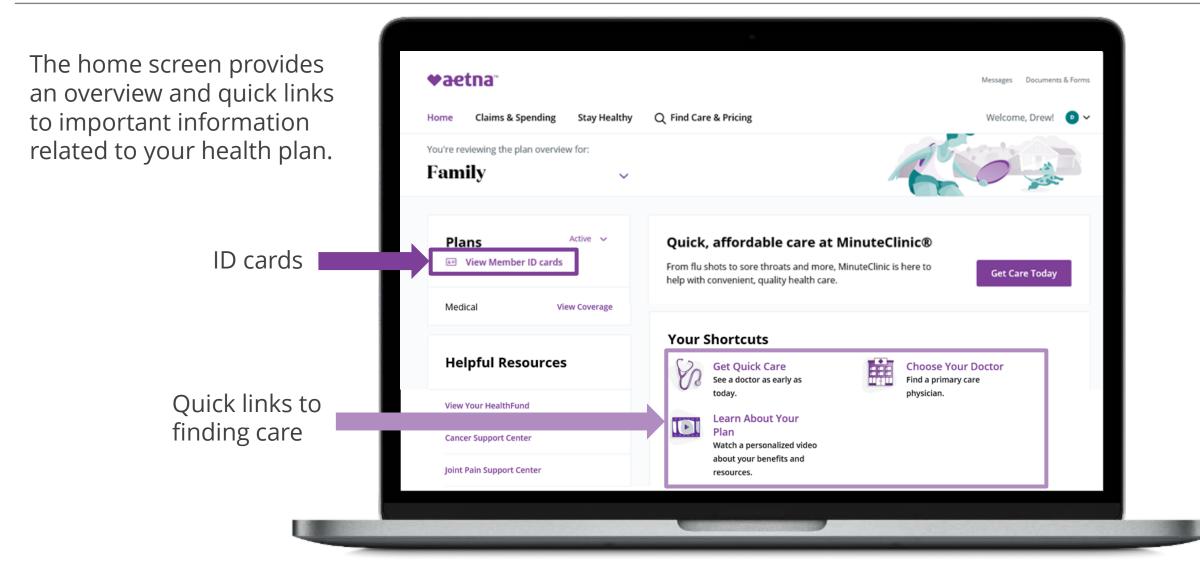

#### Aetna Member Website: Accessing key information from the home screen

#### Aetna Member Website: Accessing your Aetna HealthFund (HRA)