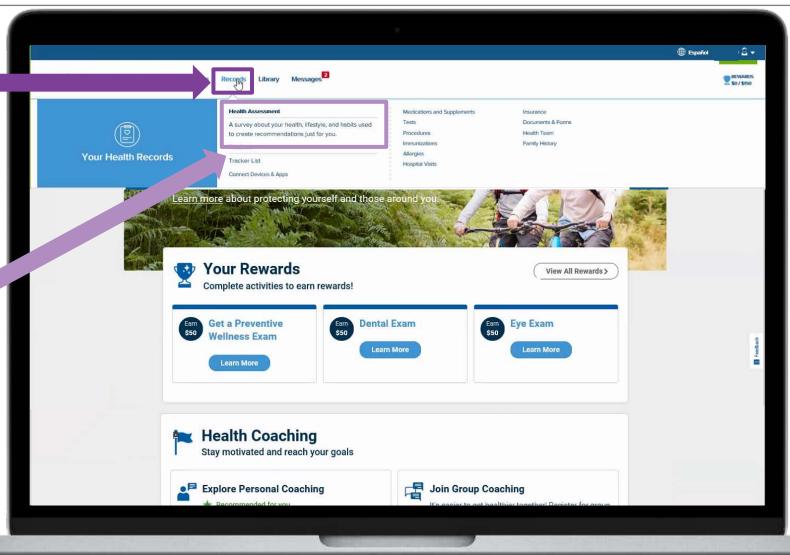

### Member Engagement Platform: Accessing Your Health Assessment

Hover over "Records" to open up your Health Records menu.

Click "Health Assessment" to access your health assessment.

### Member Engagement Platform: Accessing Your Health Assessment