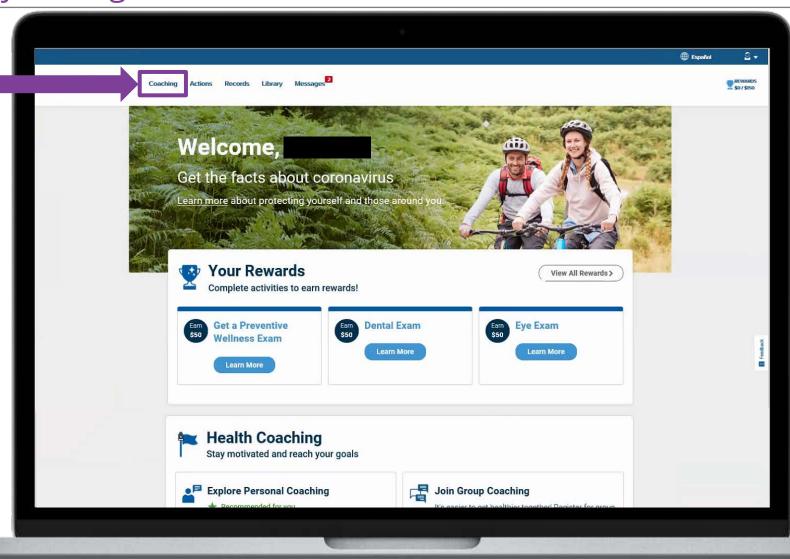

#### Member Engagement Platform: Engaging with your Digital Coach

Click on "Coaching" to open your digital coaching menu.