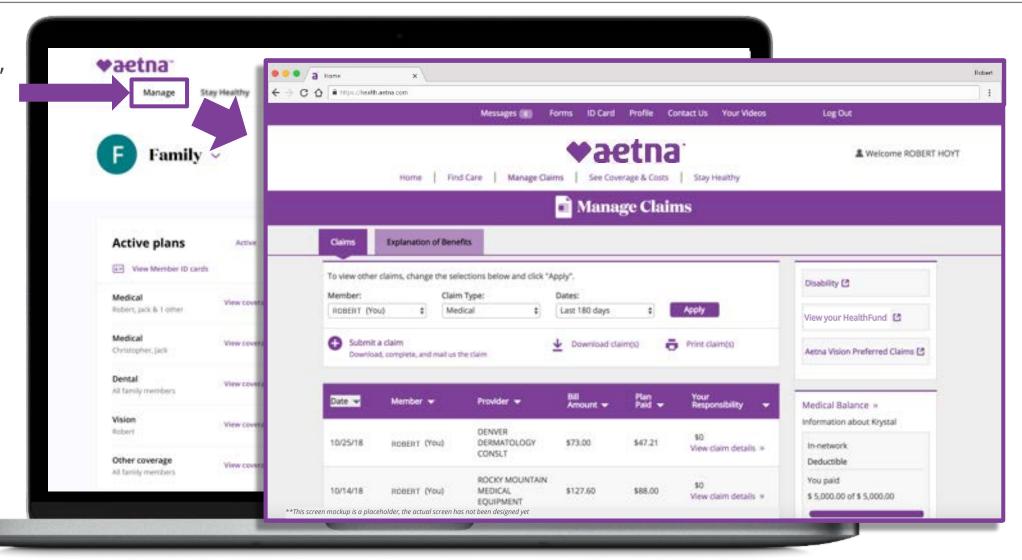

### Aetna Member Website: **Managing Claims**

# Aetna Member Website: Managing Claims

Click "Manage" to access your entire history of claims.