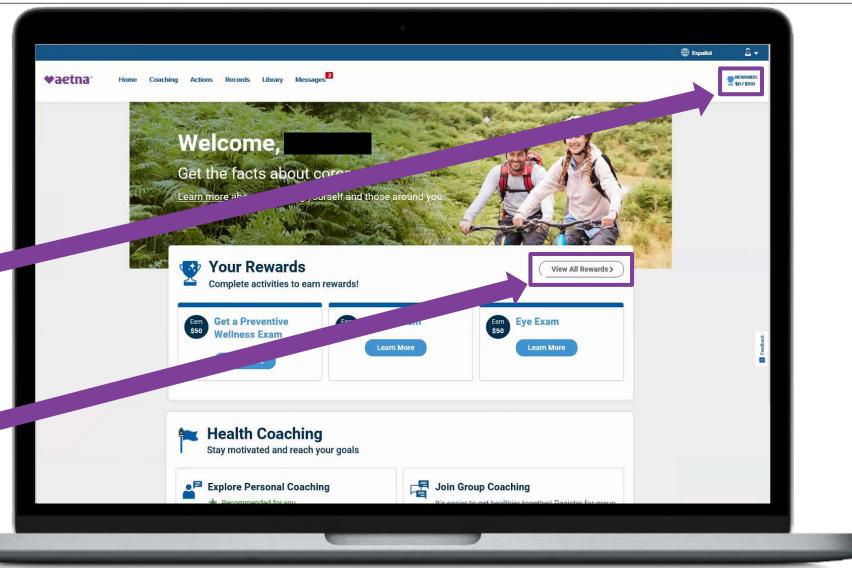

#### Member Engagement Platform: Accessing your Rewards Center/Incentives

To access your progress towards your rewards/ incentives, click on either of the following locations.

You'll find a trophy icon on the top right of your page with the amount of rewards/incentives you have earned out of the max \$150 for the plan year, as well as a link to "View All Rewards".