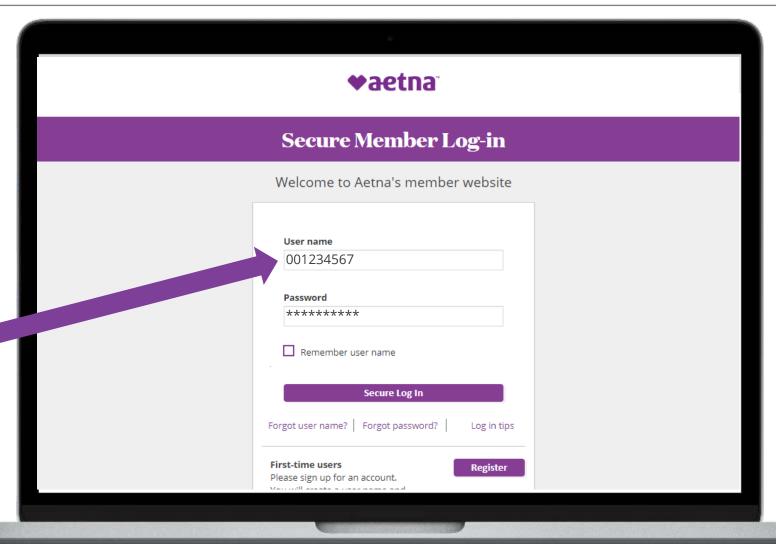

#### Aetna Member Website: Registered users

Login using your Member ID number located on your COVA HealthAware ID Card.

Your password will have been previously set by you during your initial registration.

#### Aetna Health App: Logging in

Log in using your username (your Member ID number from your COVA HealthAware ID card) and password or touch ID/face recognition ID.